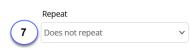

| 1/1<br>CONFLICTS  | BUSY           | <br>0/1        | □<br>0/1                                      | BUSY           |                |
| 9:30am - 10:00am ET  | 5              | <b>☑</b><br>0/1   | BUSY           | <br>0/1        | □<br>0/1                                      | BUSY           |                |
| 10:00am - 10:30am ET |                | 0/1               |                | <br><u>0/1</u> | □<br><u>0/1</u>                               | BUSY           |                |
| 10:30am - 11:00am FT |                |                   |                |                |                                               |                |                |

6. Adjust the reminders if needed



7. If needed, schedule the meeting to repeat

## Repeat This Appointment?



8. Save the appointment