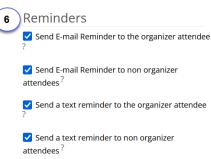

| <u>BUSY</u>    |                |
| 9:00am - 9:30am ET   |                | 1/1<br>CONFLICTS  | BUSY           | <br>0/1        | □<br>0/1                                      | BUSY           |                |
| 9:30am - 10:00am ET  | 5              | <b>☑</b><br>0/1   | BUSY           | <br>0/1        | □<br>0/1                                      | BUSY           |                |
| 10:00am - 10:30am ET |                | 0/1               |                | <br><u>0/1</u> | □<br><u>0/1</u>                               | BUSY           |                |
| 10:30am - 11:00am FT |                |                   |                |                |                                               |                |                |

6. Adjust the reminders if needed



7. If needed, schedule the meeting to repeat

## Repeat This Appointment?



8. Save the appointment