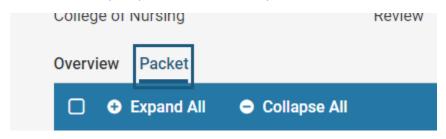

4. To view your packet home screen, you can click on 'Packet' or 'Edit' buttons

5. You will then see your packet home screen where you can fill out forms and upload documents.

6. To fill out a form, go to your packet home screen shown on step 5 and click on the 'Fill Out Form' button for the corresponding form.