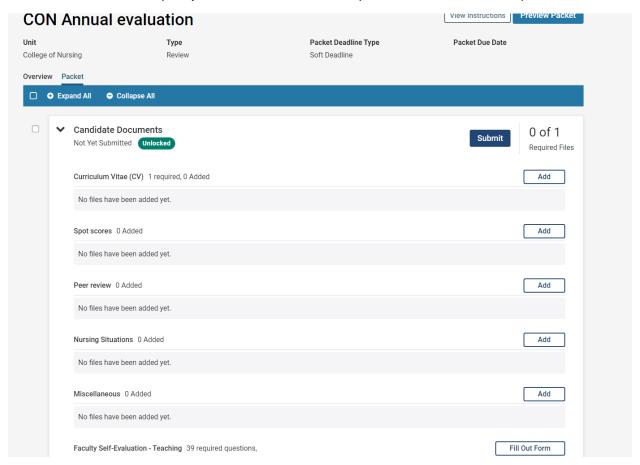

4. To view your packet home screen, you can click on 'Packet' or 'Edit' buttons

5. You will then see your packet home screen where you can fill out forms and upload documents.

6. To fill out a form, go to your packet home screen shown on step 5 and click on the 'Fill Out Form' button for the corresponding form.