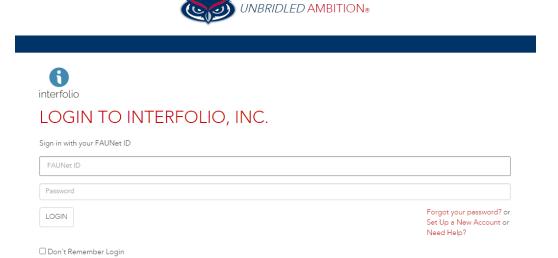

7. To upload any required or optional documents go to your packet home screen shown on step 5 click on the 'Add' button for the corresponding document upload field.