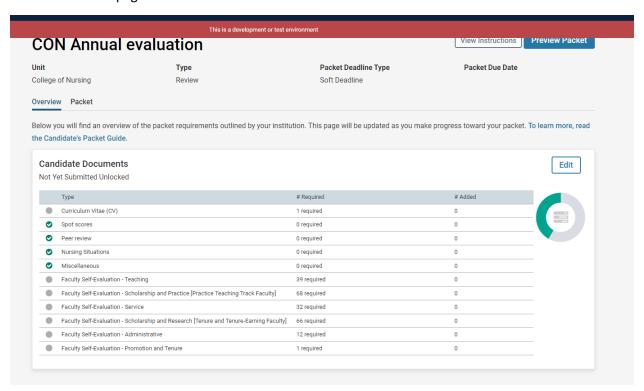

## Interfolio Instructions

1. When a case has been assigned you will receive an email like below:



2. Click on 'View Case' which will take you the FAU's Interfolio SSO page.



3. After you sign in and go through multi-factor authentication you will come to your packet overview page.



4. To view your packet home screen, you can click on 'Packet' or 'Edit' buttons





5. You will then see your packet home screen where you can fill out forms and upload documents.



6. To fill out a form, go to your packet home screen shown on step 5 and click on the 'Fill Out Form' button for the corresponding form.



7. To upload any required or optional documents go to your packet home screen shown on step 5 click on the 'Add' button for the corresponding document upload field.