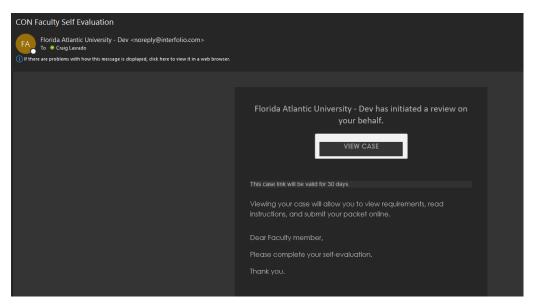

## Interfolio Instructions

1. When a case has been assigned you will receive an email like below:

2. Click on 'View Case' which will take you the FAU's Interfolio SSO page.

3. After you sign in and go through multi-factor authentication you will come to your packet overview page.