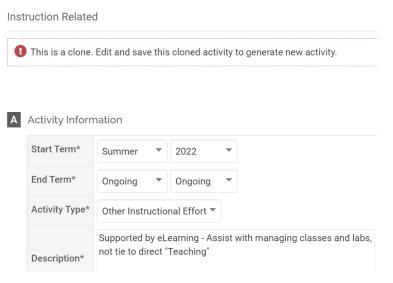

**B** Activity Classifications

Note on spring 2023 - Same research but funding source changed

• CLONE the activity in order to change funding source

Step 1 – spring 2023. Clone the activity continued from fall 2022

Step 2-A – spring 2023. Input Form – This is a cloned activity. Update Term/Year for status

#### Activity Input Scholarly Contributions and Creative Productions : Other It is a clone. Edit and save this cloned activity to generate new activity. \* Indicates required field A Input Form -2023 Status\* In Progress for Term Spring V Туре Other -research effort on various projects, preliminary studies and publications Title\* Outlet Month\* 😮 May Year\* 2022 💌 Faculty at your Delete Middle Initial Role institution Co-contributor First Name Last Name 1 v TEST Faculty GRA Select 💌 Ø 8 Add