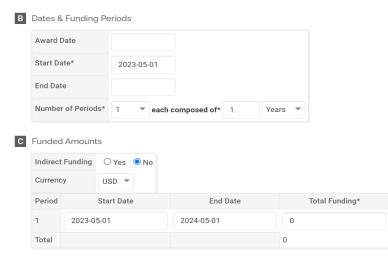

**Step 2-B&C. Dates & Funding Periods and Funded Amounts** – Enter <u>Start Date</u> and <u>Number of</u> <u>Periods</u>

B Dates & Funding Periods Award Date Start Date\* 2023-05-01 End Date Number of Periods\* each composed of\* 1 1 Years -C Funded Amounts Indirect Funding O Yes O No Currency USD 💌 End Date Total Funding\* Period Start Date 2023-05-01 2024-05-01 0 1 0 Total