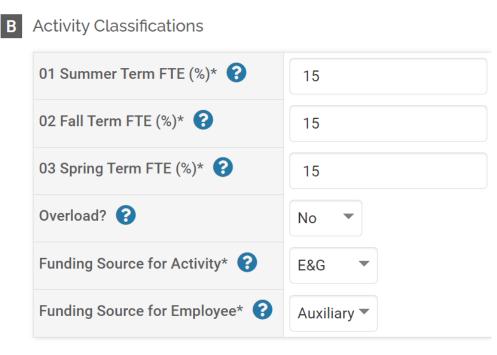

#### Step 2-B – spring 2023. This is a cloned activity.

#### Note on fields to update

- FTE MUST update summer and fall to 0% and spring to 50% FTE
- Funding Sources C&G
- Research Funding Type Sponsored

B Activity Classifications 01 Summer Term FTE (%)\* 😮 0 02 Fall Term FTE (%)\* 😮 0 03 Spring Term FTE (%)\* 😮 50 Overload? 😮 No Funding Source for Activity\* 😮 C&G Funding Source for Employee\* 😮 C&G Research Funding Type\* 😮 Sponsored Intellectual Contributions: Review Type\* 😮 Not Reviewed Does this include an undergraduate student as author/co-author?\* 😯 No • If yes, please enter student name 😮 Community Engaged Research \* 😮 No