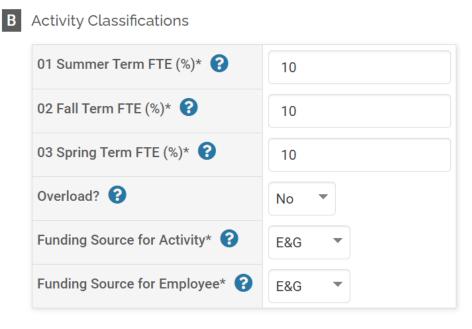

**Step 2-B – Act#1. Activity Classifications** – <u>FTEs</u>: Same effort for all three terms; <u>Overload</u>: No (only flag overload for faculty); <u>Funding Sources</u>: E&G for both; <u>Research Funding Type</u>: University - Other; <u>Review Type</u>: Not Reviewed; <u>Undergraduate student</u>: No; <u>Community Engaged</u>: No

| 01 Summer Term FTE (%)* 😮                                          | 25                 |
|--------------------------------------------------------------------|--------------------|
| 02 Fall Term FTE (%)* 😮                                            | 25                 |
| 03 Spring Term FTE (%)* 😮                                          | 25                 |
| Overload? 😮                                                        | No 💌               |
| Funding Source for Activity* 😮                                     | E&G 💌              |
| Funding Source for Employee* 😮                                     | E&G 💌              |
| Research Funding Type* 😮                                           | University - Other |
| Intellectual Contributions: Review Type* 😮                         | Not Reviewed       |
| Does this include an undergraduate student as author/co-author?* 😮 | No 💌               |
| If yes, please enter student name 😮                                |                    |
| Community Engaged Research * 😮                                     | No 💌               |
|                                                                    |                    |