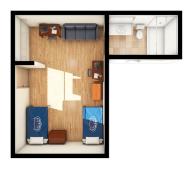

### **Double Room Suite**

### Per student, per semester rate: \$3,818

- One bathroom
- Accommodates 2 students
- 12.5' x 19.5'
- Shared closet
- Twin size XL beds