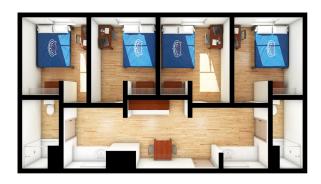

### Suite with four single rooms

## Per student, per semester rate: \$5,102

- Two bathrooms
- Accommodates 4 students
- Rooms ending in A, B, C & D
- Full size beds