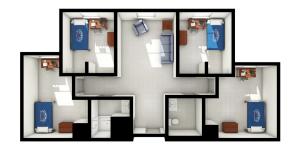

### Suite with four single rooms

## Per student, per semester rate: \$5,102

- Two bathrooms
- Accommodates 4 students
- Rooms ending in A, B, C & D
- Full size beds