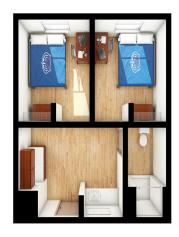

### **Double Room Suite**

### Per student, per semester rate: \$3,818

- One bathroom
- Accommodates 2 students
- 12.5' x 19.5'
- Shared closet
- Twin size XL beds