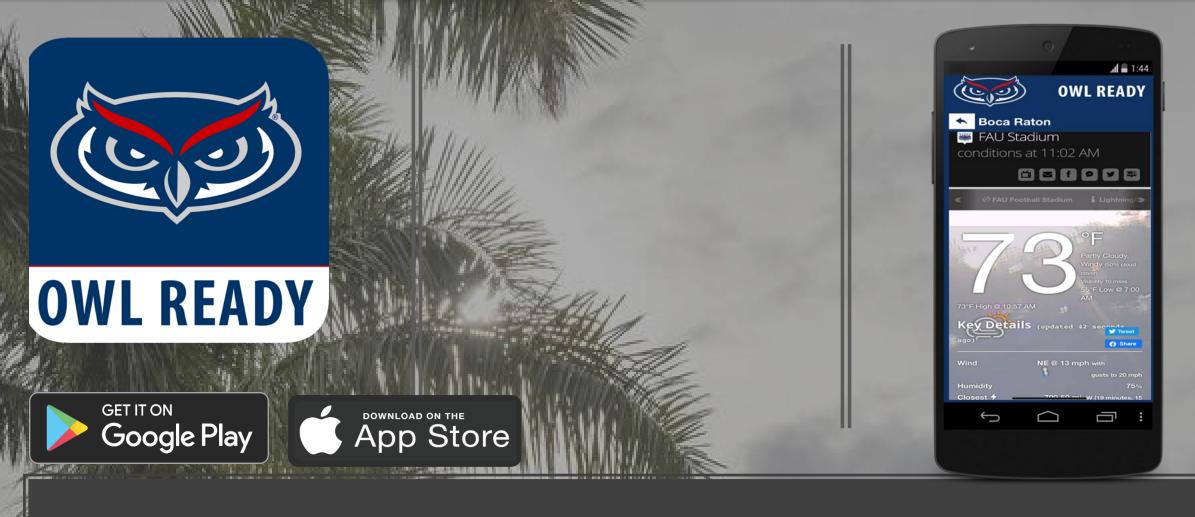

## ARE YOU OWL READY?

Get up to date weather information for all FAU Campuses on the Owl Ready App