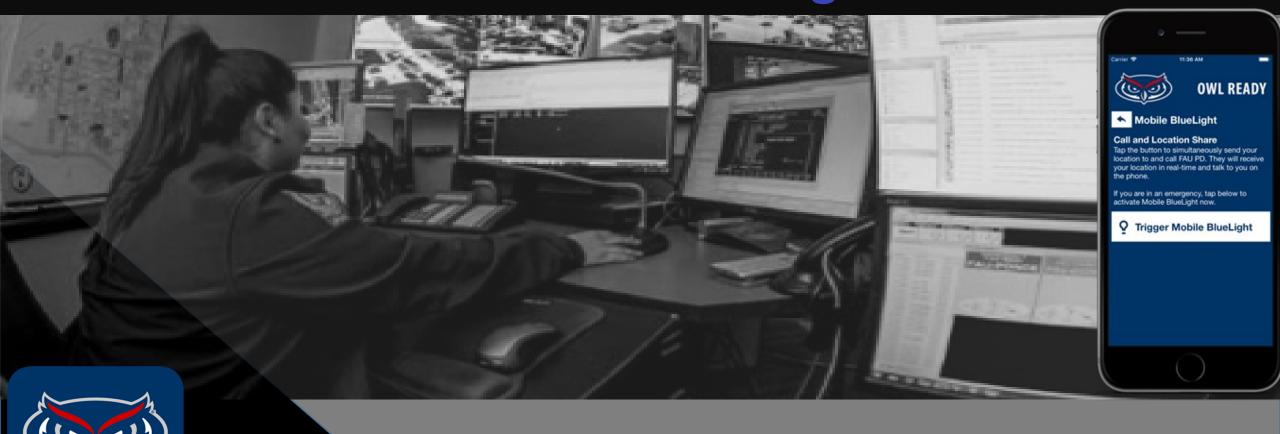

# ARE YOU OWL READY?

Mobile Blue Light

App Store

**OWL READY** 

Send your location to FAU PD in real-time during emergency situations.

A = 1:44 **OWL READY** Start Friend Walk Please center the map on your destination Friend Accepted Walk Request Your friend has accepted your walk request and will be monitoring your location. We will notify you if your friend disconnects Set Destination