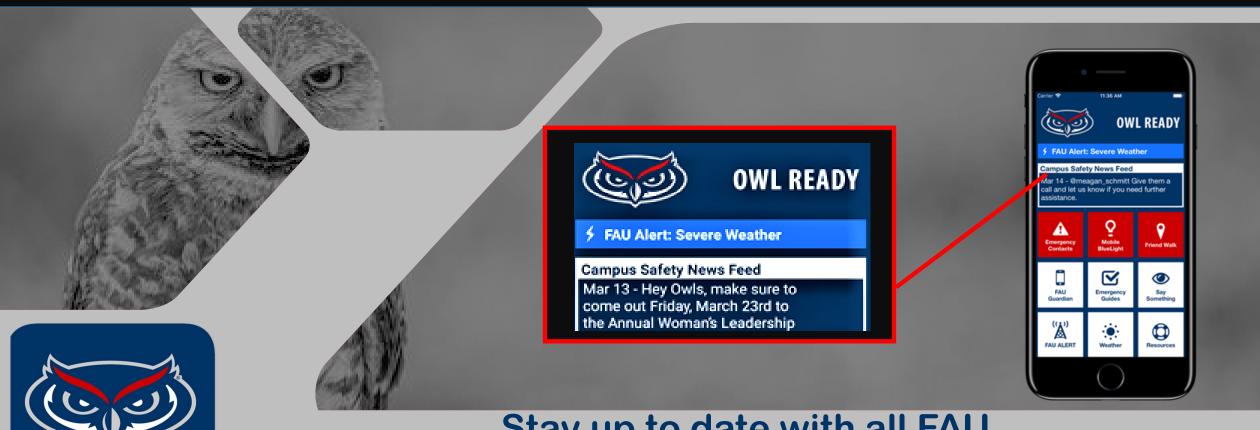

## ARE YOU OWL READY?

**FAU Emergency Alerts** 

**OWL READY** 

Stay up to date with all FAU
Emergency Alerts via the OWL Ready
App!