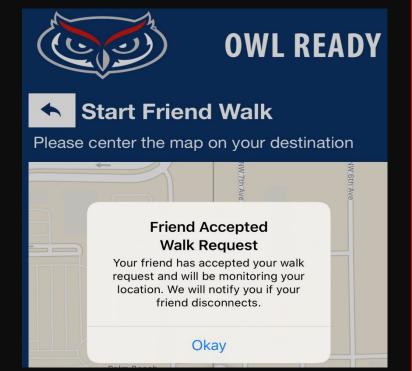

# ARE YOU OWL READY?

Mobile Blue Light

App Store

**OWL READY** 

Send your location to FAU PD in real-time during emergency situations.

A = 1:44 **OWL READY** Start Friend Walk Please center the map on your destination Friend Accepted Walk Request Your friend has accepted your walk request and will be monitoring your location. We will notify you if your friend disconnects Set Destination

Have a friend or FAU PD monitor your walk to make sure you get to your destination safely