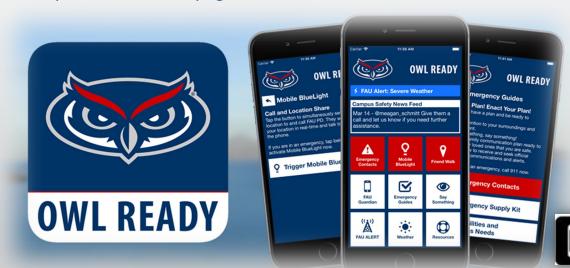

#### **Are you Owl Ready?**

Owl Ready is the official preparedness and safety app of Florida Atlantic University.

It was developed collaboratively between the Department of Emergency Management and the FAU Police Department.

#### With this dynamic feature-rich mobile application you are able to:

- ✓ Emergency and Non-Emergency Contacts: Easily access emergency and non emergency contacts and dial directly from the application.
- ✓ Virtual Friend Walk: Recruit friends and family to virtually accompany you on your walk at night
- ✓ Report a Safety Concern: See something, say something. Report a safety/security concern to appropriate University officials.
- ✓ Mobile Blue Light: Turn your phone into a Mobile Blue Light Send your location to FAU PD in real-time in case of a crisis
- ✓ Access Emergency Guides: Easily access emergency guides for a variety of situations
- √ View Current Weather: Obtain current weather updates for all of FAU locations
- ✓ Language Translation: Easily translate words, phrases, and web pages.