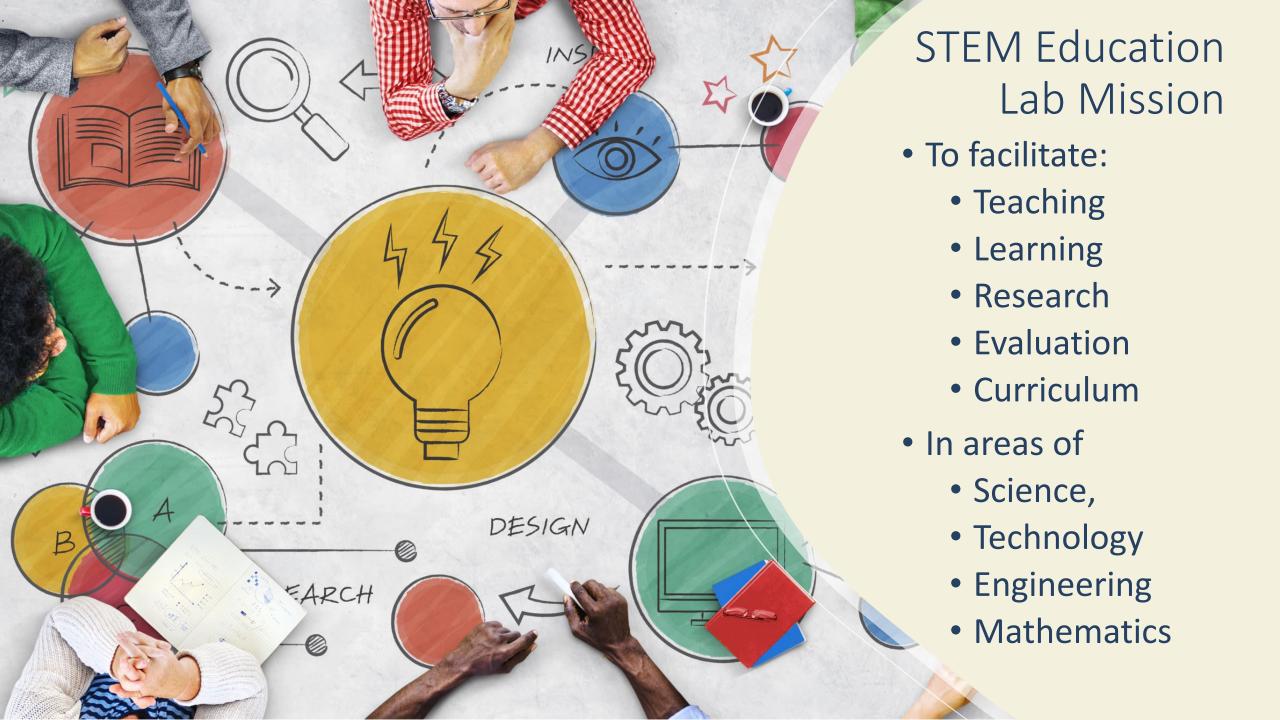

#### **STEM Education Lab Goals:**

- •FAU Community involvement to develop strategies for the integration of STEM for literacy and workforce readiness
- Research, develop and disseminate best STEM education strategies
- Facilitate the adoption of effective STEM education in formal and informal educational settings