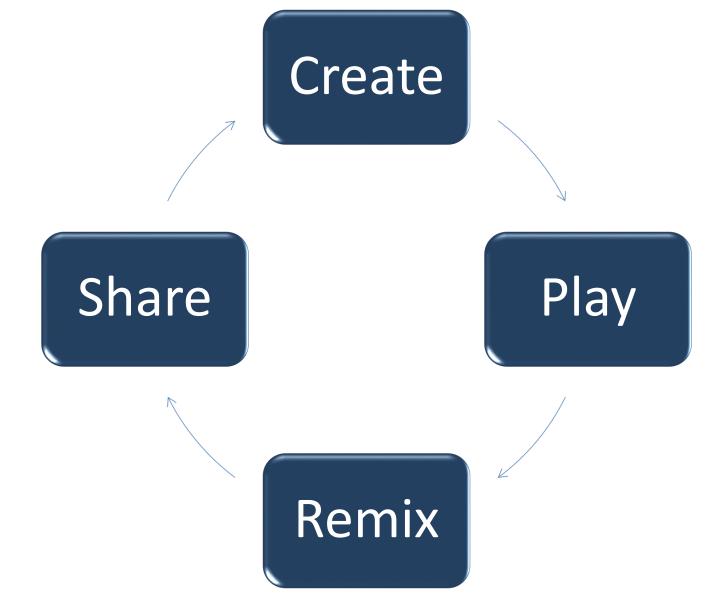

## ROBOTICS DAY





#### **STEM Education Lab Goals:**

- •FAU Community involvement to develop strategies for the integration of STEM for literacy and workforce readiness
- Research, develop and disseminate best STEM education strategies
- Facilitate the adoption of effective STEM education in formal and informal educational settings









Dr. Victoria Brown

Dr. Ann Musgrove

Dr. Jillian Powers

Meet the Instructional Technology Faculty

#### Invention Cycle



#### What makes a robot?



CONTROL CENTER: MANAGE THE INCOMING DATA.



#### What makes a robot?



BODY: REQUIRED TO CARRY OUT A TASK



#### What makes a robot?



SENSORS: TO RESPOND TO THE ENVIRONMENT



#### Computational Thinking for Robotics



Decomposition: Breaking down complex problems or systems into smaller manageable parts.



Pattern recognition: Looking for similarities between problems.



Abstraction: Identification of irrelevant details to focus on important information.



Algorithms: Developing step-by-step solutions or the development of rules that can be used to solve similar problems.



Evaluation: Analyzing the results of the solution.



Reflection: How could the results be improved or how can the process be changed to work better next time?

# Thank you to Gu