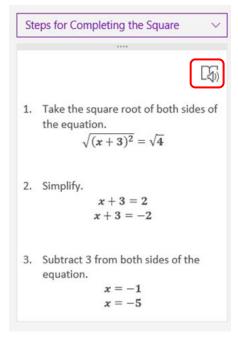

## How OneNote solved the equation?

1. You can click on **Show steps** box that is under the solution section, and then select the detail of what you want to view.

$$x = -1 \text{ or } x = -5$$
Show steps

2. The available choices in this drop-down menu depend on the selected equation.

3. To hear the solution steps with the **Read Aloud**, select the **Immersive Reader Icon** for read aloud to launch from OneNote.