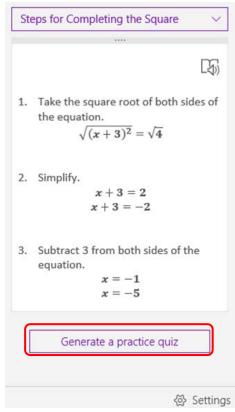

## How OneNote solved the equation?

1. You can click on **Show steps** box that is under the solution section, and then select the detail of what you want to view.

$$x = -1 \text{ or } x = -5$$
Show steps

2. The available choices in this drop-down menu depend on the selected equation.

3. To hear the solution steps with the **Read Aloud**, select the **Immersive Reader Icon** for read aloud to launch from OneNote.

### How to generate a practice quiz in OneNote?

1. First select **Generate a practice quiz button**.

2. Type in the number of questions you would like to be included in your practice quiz. Then select **Generate quiz**.