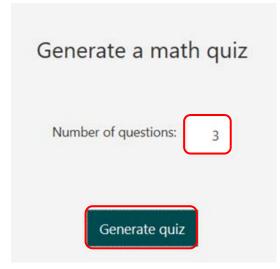

### How to generate a practice quiz in OneNote?

1. First select **Generate a practice quiz button**.

2. Type in the number of questions you would like to be included in your practice quiz. Then select **Generate quiz**.

Microsoft will automatically insert the quiz into your open OneNote page.

Note: You may enter up to 20 questions.

- 3. You can interact with the quiz entirely in OneNote or click the **Microsoft Forms link** to take the quiz at <a href="https://forms.office.com">https://forms.office.com</a> instead.
- 4. To take the quiz, select an answer for each multiple-choice question and select **Submit**.