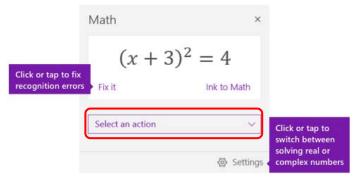

#### Solve your equation

To solve the already selected equation, do the following:

1. Click the **Select an action** box, and then choose the action you want the Math Assistant to take.

2. The available choices in this drop-down menu depend on the selected equation.

3. You can review the solution that OneNote displays underneath the action you selected.