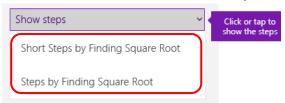

## How OneNote solved the equation?

1. You can click on **Show steps** box that is under the solution section, and then select the detail of what you want to view.

$$x = -1 \text{ or } x = -5$$
Show steps

2. The available choices in this drop-down menu depend on the selected equation.

3. To hear the solution steps with the **Read Aloud**, select the **Immersive Reader Icon** for read aloud to launch from OneNote.