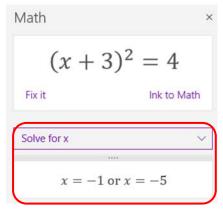

#### Solve your equation

To solve the already selected equation, do the following:

1. Click the **Select an action** box, and then choose the action you want the Math Assistant to take.

2. The available choices in this drop-down menu depend on the selected equation.

3. You can review the solution that OneNote displays underneath the action you selected.