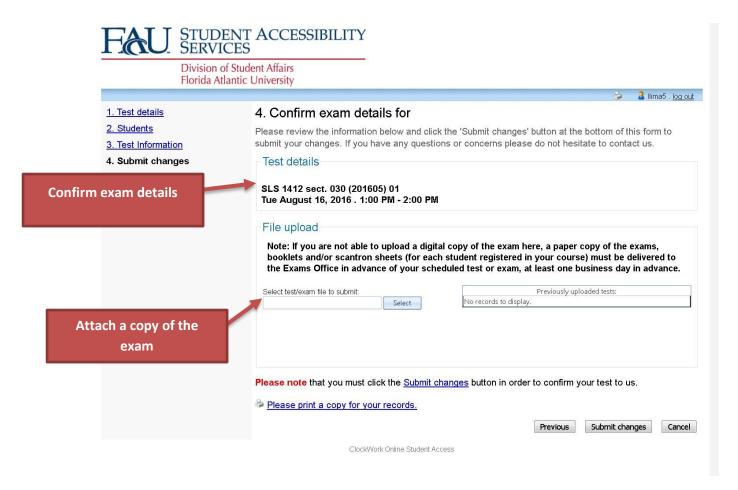

10. Please complete the following Test information:

11. Confirm exam details and up load exam into secured portal.

12. The submit dialog box is shown below.

13. Confirmation of Test/Exam submission completed. You can review course list, go back to test listing or logout of portal.