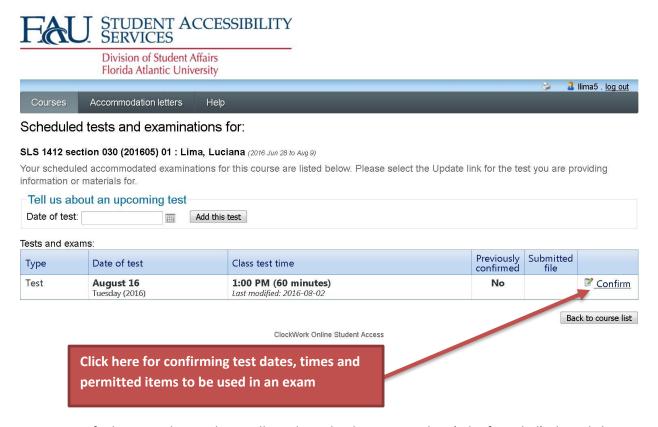

7. To edit and/or confirm an exam date and time, please click on "Confirm"

8. Verify the exam date and time allowed to take the exam in class (edit if needed), then click on "next"

9. The next page will provide you with a list of students that have submitted a request to take their exam at the SAS office. Review student list, then click on "Next"