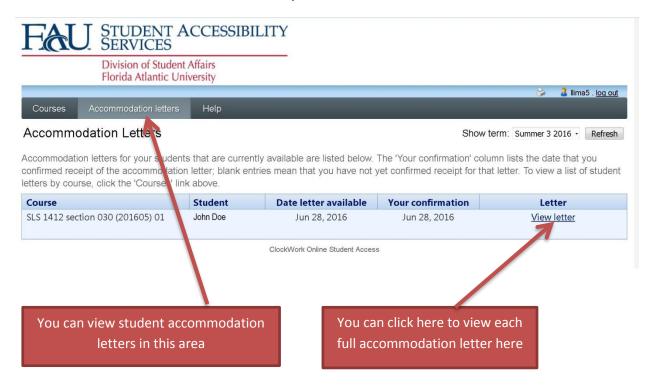

3. In the "Accommodation letters" area, you can sort and review student accommodation letters.

4. The "Courses" area tab located on the left, will take you to an area where you can see Accommodation letters by course and also view exams.