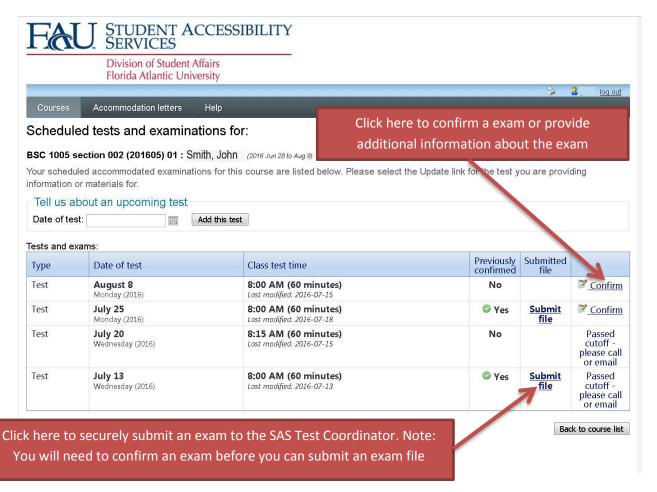

5. Click on the "Tests and Exams" link on the right side to see exams for a specific course.

6. You can confirm exams by clicking on "Confirm" in the column on the far right side. If this column indicates that you have passed the cutoff, you should contact the SAS Testing Coordinator by phone or email. After confirming an exam, you can upload an exam file by clicking on "Submit file" in the column to the left of the "Confirm column.

7. To edit and/or confirm an exam date and time, please click on "Confirm"

8. Verify the exam date and time allowed to take the exam in class (edit if needed), then click on "next"

9. The next page will provide you with a list of students that have submitted a request to take their exam at the SAS office. Review student list, then click on "Next"