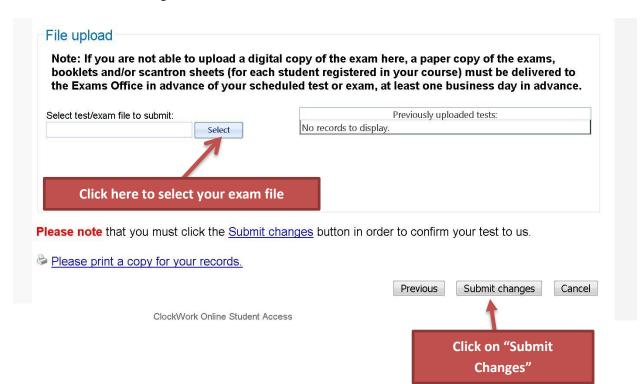

10. Please complete the following Test information:

11. Confirm exam details and up load exam into secured portal.

12. The submit dialog box is shown below.

13. Confirmation of Test/Exam submission completed. You can review course list, go back to test listing or logout of portal.