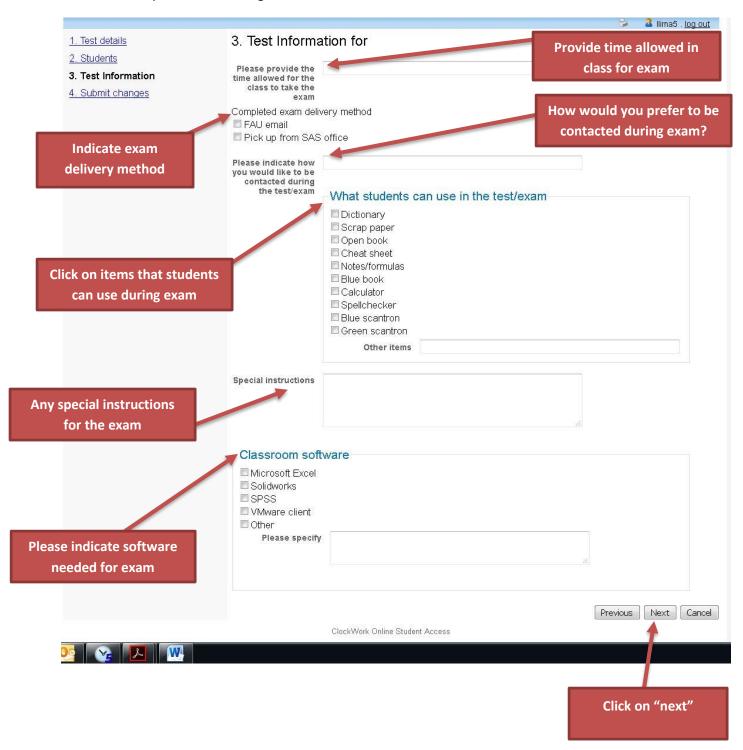

10. Please complete the following Test information:

11. Confirm exam details and up load exam into secured portal.

12. The submit dialog box is shown below.

13. Confirmation of Test/Exam submission completed. You can review course list, go back to test listing or logout of portal.