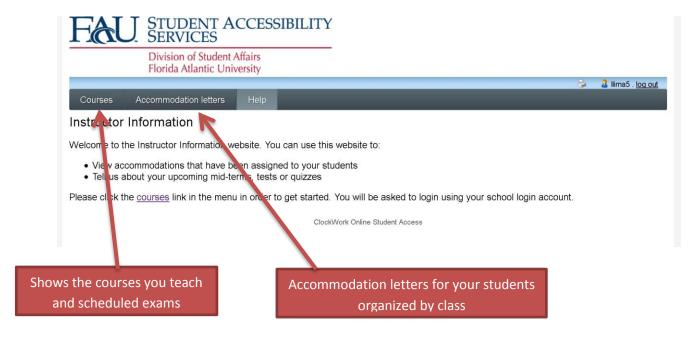

## Clockwork Portal Faculty/Staff Tutorial

1. Log in to the faculty/staff link with your FAUNet ID and password.

2. This page will show a tab at the top left named "Courses". Clicking on this tab will display all of the courses you are teaching and any scheduled exams. To the right of this there is a tab named "Accommodation letter". This will display a list of accommodation letters organized by class.