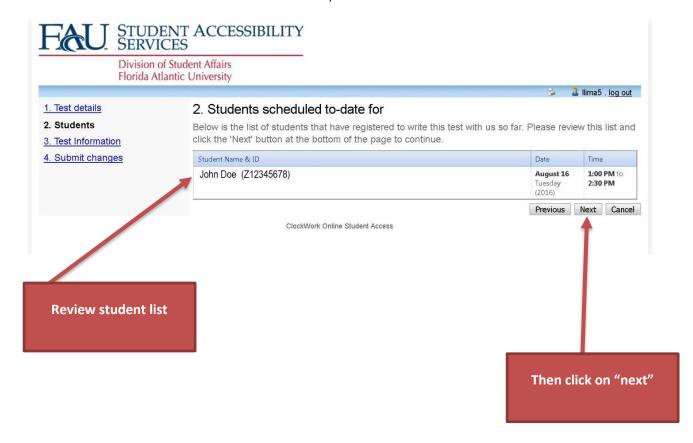

7. To edit and/or confirm an exam date and time, please click on "Confirm"

8. Verify the exam date and time allowed to take the exam in class (edit if needed), then click on "next"

9. The next page will provide you with a list of students that have submitted a request to take their exam at the SAS office. Review student list, then click on "Next"