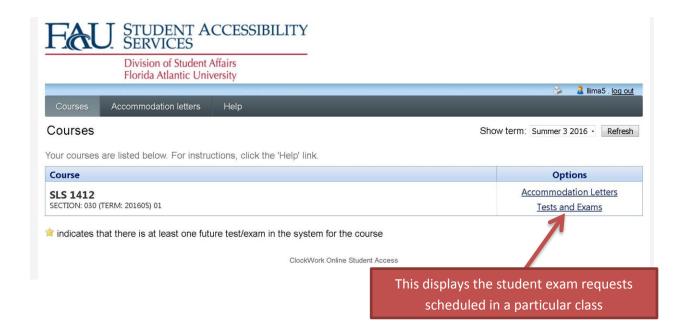

5. Click on the "Tests and Exams" link on the right side to see exams for a specific course.

6. You can confirm exams by clicking on "Confirm" in the column on the far right side. If this column indicates that you have passed the cutoff, you should contact the SAS Testing Coordinator by phone or email. After confirming an exam, you can upload an exam file by clicking on "Submit file" in the column to the left of the "Confirm column.