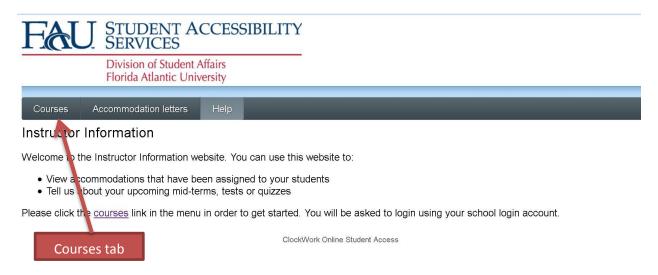

## Clockwork Portal Faculty/Staff Tutorial

1. Log in to the faculty/staff link with your FAUNet ID and password.

2. This page will show a tab at the top left named "Courses". Clicking on this tab will display all of the courses you are teaching and any scheduled exams. To the right of this there is a tab named "Accommodation letter". This will display a list of accommodation letters organized by class.