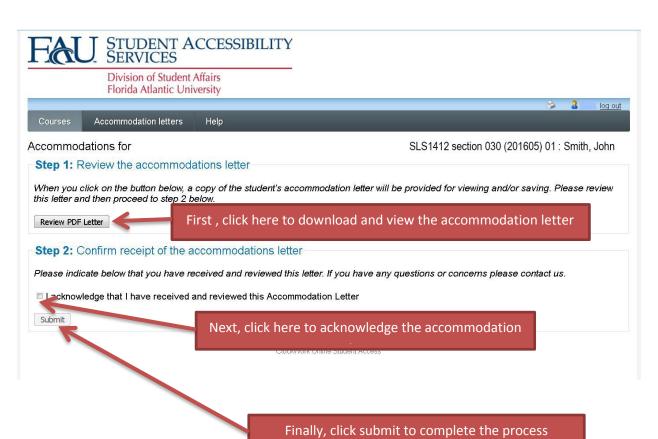

7. To edit and/or confirm an exam date and time, please click on "Confirm"

8. Verify the exam date and time allowed to take the exam in class (edit if needed), then click on "next"

9. The next page will provide you with a list of students that have submitted a request to take their exam at the SAS office. Review student list, then click on "Next"

10. Please complete the following Test information:

11. Confirm exam details and up load exam into secured portal.

12. The submit dialog box is shown below.

13. Confirmation of Test/Exam submission completed. You can review course list, go back to test listing or logout of portal.