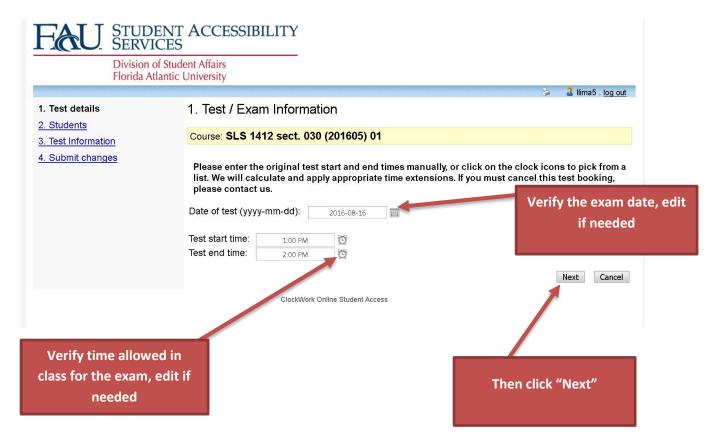

7. To edit and/or confirm an exam date and time, please click on "Confirm"

8. Verify the exam date and time allowed to take the exam in class (edit if needed), then click on "next"

9. The next page will provide you with a list of students that have submitted a request to take their exam at the SAS office. Review student list, then click on "Next"