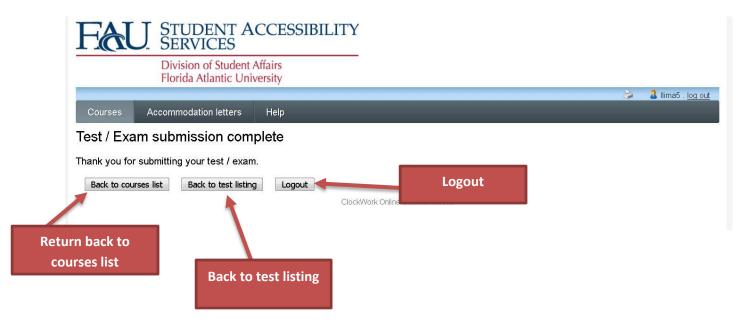

10. Please complete the following Test information:

11. Confirm exam details and up load exam into secured portal.

12. The submit dialog box is shown below.

13. Confirmation of Test/Exam submission completed. You can review course list, go back to test listing or logout of portal.