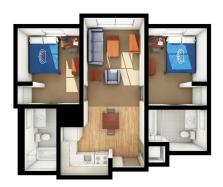

### **Two Bedroom Single Suite**

- Two single rooms
- Accommodates two students
- Two bathrooms
- Dimensions: 9'3" x 11'5"
- Rooms ending in L and R