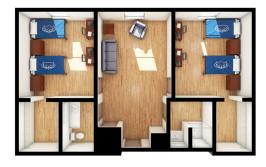

### **Two Bedroom Single Suite**

- Two single rooms
- Accommodates two students
- Two bathrooms
- Dimensions: 9'3" x 11'5"
- Rooms ending in L and R

#### **Shared Double Suite**

- Two shared double rooms
- Accommodates four students
- One bathroom
- Dimensions: 13' x 12'
- Rooms ending in L and R