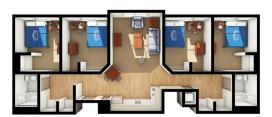

### **Four Bedroom Single Suite**

- Four single rooms
- Accommodates four students
- Two bathrooms
- Dimensions: 9'3" x 11'9"
- Rooms ending in A, B, C, and D