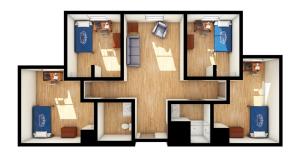

### **Four Bedroom Single Suite**

- Four single rooms
- Accommodates four students
- Two bathrooms
- Dimensions: 9'3" x 11'9"
- Rooms ending in A, B, C, and D

### **Single Suite**

- Four single rooms
- Accommodates four students
- One bathroom
- A and D room dimensions: 13' x 11'5" - B and C room dimensions: 11'5" x 9'5"