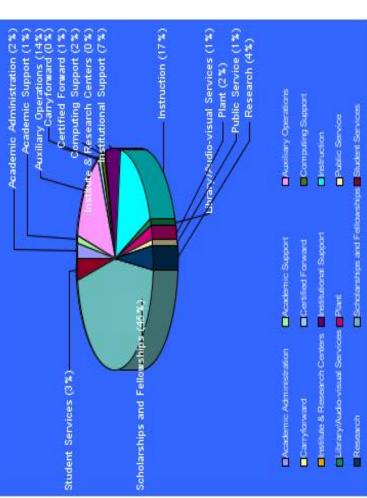

#### Florida Atlantic University Total Expenditures by Function For the Period Ending October 31, 2011

|                               | EXPENSE<br>BUDGET | YTD ACTUALS | VARIANCE    | % BUDGE! |
|-------------------------------|-------------------|-------------|-------------|----------|
| Academic Administration       | 17,646,997        | 5,158,091   | 12,488,906  | 29%      |
| Academic Support              | 7,441,022         | 2,263,381   | 5,177,641   | 30%      |
| Auxiliary Operations          | 111,701,855       | 31,014,103  | 80,687,752  | 28%      |
| Certified Forward             | 4,032,131         | 2,663,343   | 1,368,788   | 66%      |
| Computing Support             | 12,697,442        | 3,375,438   | 9,322,004   | 27%      |
| Institute & Research Centers  | 582,917           | 173,934     | 408,983     | 30%      |
| Institutional Support         | 39,622,257        | 14,553,222  | 25,069,035  | 37%      |
| Instruction                   | 139,033,415       | 36,270,422  | 102,762,993 | 26%      |
| Library/Audio-visual Services | 11,358,178        | 2,115,789   | 9,242,389   | 19%      |
| Plant                         | 22,052,671        | 4,546,739   | 17,505,932  | 21%      |
| Public Service                | 7,179,117         | 1,921,341   | 5,257,776   | 27%      |
| Research                      | 35,808,802        | 7,138,535   | 28,670,267  | 20%      |
| Scholarships and Fellowships  | 188,488,835       | 98,347,077  | 90,141,758  | 52%      |
| Student Services              | 21,189,353        | 6,397,115   | 14,792,238  | 30%      |
| SUBTOTAL                      | 618,834,994       | 215,938,530 | 402,896,463 | 35%      |
| Carryforward                  | 43,685,124        | 934,030     | 42,751,094  | 2%       |
| TOTAL                         | 662,520,118       | 216,872,560 | 445,647,558 | 33%      |