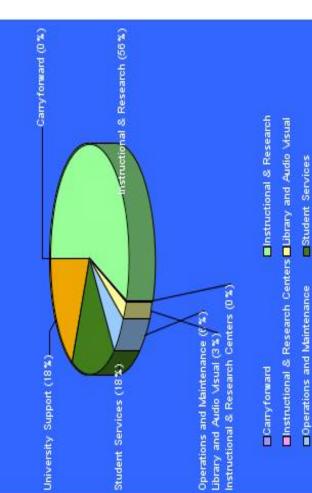

# **Education and General by Component**

## 2012 BUDGET As of October 31, 2011

# \$241,532,283

### 2012 ACTUALS October 31, 2011

# \$78,200,271

#### Florida Atlantic University E & G by Component For the Period Ending October 31, 2011

|                                  | EXPENSE     |             | VADIANCE    |          |
|----------------------------------|-------------|-------------|-------------|----------|
|                                  | BUDGET      | YTD ACTUALS |             | % BUDGET |
| Instructional & Research         | 156,605,816 | 43,614,439  | 112,991,377 | 28%      |
| Instructional & Research Centers | 450,098     | 161,373     | 288,725     | 36%      |
| Library and Audio Visual         | 11,358,178  | 2,113,639   | 9,244,539   | 19%      |
| Operations and Maintenance       | 22,027,671  | 4,544,189   | 17,483,482  | 21%      |
| Student Services                 | 20,580,612  | 13,971,131  | 6,609,481   | 68%      |
| University Support               | 30,509,908  | 13,778,393  | 16,731,515  | 45%      |
| SUBTOTAL                         | 241,532,283 | 78,183,163  | 163,349,120 | 32%      |
| Carryforward                     | 43,685,124  | 934,030     | 42,751,094  | 2%       |
| TOTAL                            | 285,217,407 | 79,117,192  | 206,100,215 | 28%      |