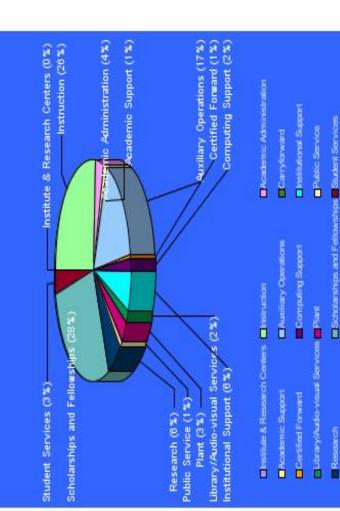

#### Florida Atlantic University Total Expenditures by Function For the Period Ending October 31, 2011

|                               | EXPENSE<br>BUDGET | YTD ACTUALS | VARIANCE    | % BUDGE! |
|-------------------------------|-------------------|-------------|-------------|----------|
| Academic Administration       | 17,646,997        | 5,158,091   | 12,488,906  | 29%      |
| Academic Support              | 7,441,022         | 2,263,381   | 5,177,641   | 30%      |
| Auxiliary Operations          | 111,701,855       | 31,014,103  | 80,687,752  | 28%      |
| Certified Forward             | 4,032,131         | 2,663,343   | 1,368,788   | 66%      |
| Computing Support             | 12,697,442        | 3,375,438   | 9,322,004   | 27%      |
| Institute & Research Centers  | 582,917           | 173,934     | 408,983     | 30%      |
| Institutional Support         | 39,622,257        | 14,553,222  | 25,069,035  | 37%      |
| Instruction                   | 139,033,415       | 36,270,422  | 102,762,993 | 26%      |
| Library/Audio-visual Services | 11,358,178        | 2,115,789   | 9,242,389   | 19%      |
| Plant                         | 22,052,671        | 4,546,739   | 17,505,932  | 21%      |
| Public Service                | 7,179,117         | 1,921,341   | 5,257,776   | 27%      |
| Research                      | 35,808,802        | 7,138,535   | 28,670,267  | 20%      |
| Scholarships and Fellowships  | 188,488,835       | 98,347,077  | 90,141,758  | 52%      |
| Student Services              | 21,189,353        | 6,397,115   | 14,792,238  | 30%      |
| SUBTOTAL                      | 618,834,994       | 215,938,530 | 402,896,463 | 35%      |
| Carryforward                  | 43,685,124        | 934,030     | 42,751,094  | 2%       |
| TOTAL                         | 662,520,118       | 216,872,560 | 445,647,558 | 33%      |