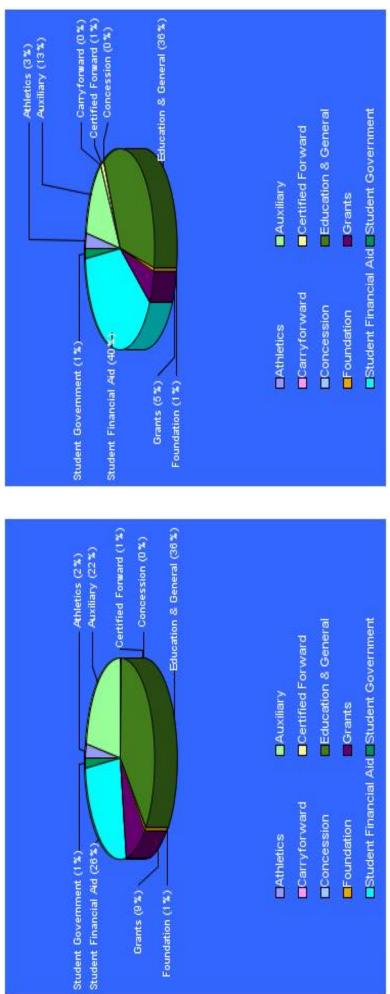

#### Florida Atlantic University Total Expenditures by Fund For the Period Ending October 31, 2011

|                       | EXPENSE<br>BUDGET | YTD ACTUALS |             | % BUDGET |
|-----------------------|-------------------|-------------|-------------|----------|
| Athletics             | 15,707,021        | 5,524,024   | 10,182,997  | 35%      |
| Auxiliary             | 105,143,543       | 27,426,109  | 77,717,434  | 26%      |
| Certified Forward     | 4,032,131         | 2,663,343   | 1,368,788   | 66%      |
| Concession            | 500,250           | 58,751      | 441,499     | 12%      |
| Education & General   | 241,532,283       | 78,183,163  | 163,349,120 | 32%      |
| Foundation            | 5,209,232         | 1,424,236   | 3,784,996   | 27%      |
| Grants                | 62,575,842        | 11,584,791  | 50,991,050  | 19%      |
| Student Financial Aid | 174,483,578       | 85,885,903  | 88,597,675  | 49%      |
| Student Government    | 9,651,114         | 3,188,211   | 6,462,903   | 33%      |
| SUBTOTAL              | 618,834,994       | 215,938,530 | 402,896,463 | 35%      |
| Carryforward          | 43,685,124        | 934,030     | 42,751,094  | 2%       |
| TOTAL NON-CAPITAL     | 662,520,118       | 216,872,560 | 445,647,558 | 33%      |
| CAPITAL EXPENDITURES  |                   |             |             |          |
| Athletics             | 0                 | 59,790      | (59,790)    | 0%       |
| Auxiliary             | 0                 | 1,432,614   | (1,432,614) | 0%       |
| Carryforward          | 0                 | 9,568       | (9,568)     | 0%       |
| Certified Forward     | 1,230,311         | 662,298     | 568,013     | 54%      |
| Education & General   | 0                 | 1,282,552   | (1,282,552) | 0%       |
| Foundation            | 0                 | 866         | (866)       | 0%       |
| Grants                | (4,897,664)       | 407,578     | (5,305,242) | (8%)     |
| Student Financial Aid | 0                 | 30          | (30)        | 0%       |

| Student Government | 0           | 15,565      | (15,565)    | 0%     |
|--------------------|-------------|-------------|-------------|--------|
| TOTAL CAPITAL      | (3,667,352) | 3,870,862   | (7,538,214) | (106%) |
| TOTAL EXPENDITURES | 658,852,765 | 220,743,422 | 438,109,344 | 34%    |