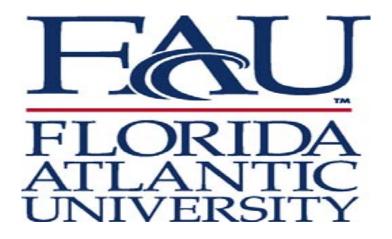

#### Florida Atlantic University Total Expenditures by Fund For the Period Ending October 31, 2011

|                       | EXPENSE<br>BUDGET | YTD ACTUALS |             | % BUDGET |
|-----------------------|-------------------|-------------|-------------|----------|
| Athletics             | 15,707,021        | 5,524,024   | 10,182,997  | 35%      |
| Auxiliary             | 105,143,543       | 27,426,109  | 77,717,434  | 26%      |
| Certified Forward     | 4,032,131         | 2,663,343   | 1,368,788   | 66%      |
| Concession            | 500,250           | 58,751      | 441,499     | 12%      |
| Education & General   | 241,532,283       | 78,183,163  | 163,349,120 | 32%      |
| Foundation            | 5,209,232         | 1,424,236   | 3,784,996   | 27%      |
| Grants                | 62,575,842        | 11,584,791  | 50,991,050  | 19%      |
| Student Financial Aid | 174,483,578       | 85,885,903  | 88,597,675  | 49%      |
| Student Government    | 9,651,114         | 3,188,211   | 6,462,903   | 33%      |
| SUBTOTAL              | 618,834,994       | 215,938,530 | 402,896,463 | 35%      |
| Carryforward          | 43,685,124        | 934,030     | 42,751,094  | 2%       |
| TOTAL NON-CAPITAL     | 662,520,118       | 216,872,560 | 445,647,558 | 33%      |
| CAPITAL EXPENDITURES  |                   |             |             |          |
| Athletics             | 0                 | 59,790      | (59,790)    | 0%       |
| Auxiliary             | 0                 | 1,432,614   | (1,432,614) | 0%       |
| Carryforward          | 0                 | 9,568       | (9,568)     | 0%       |
| Certified Forward     | 1,230,311         | 662,298     | 568,013     | 54%      |
| Education & General   | 0                 | 1,282,552   | (1,282,552) | 0%       |
| Foundation            | 0                 | 866         | (866)       | 0%       |
| Grants                | (4,897,664)       | 407,578     | (5,305,242) | (8%)     |
| Student Financial Aid | 0                 | 30          | (30)        | 0%       |

| Student Government | 0           | 15,565      | (15,565)    | 0%     |
|--------------------|-------------|-------------|-------------|--------|
| TOTAL CAPITAL      | (3,667,352) | 3,870,862   | (7,538,214) | (106%) |
| TOTAL EXPENDITURES | 658,852,765 | 220,743,422 | 438,109,344 | 34%    |