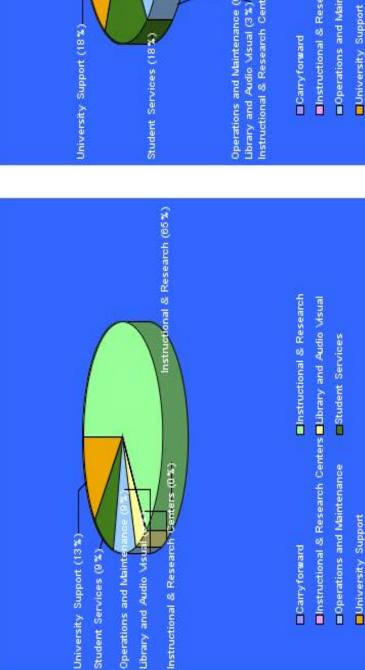

# **Education and General by Component**

## 2012 BUDGET As of October 31, 2011

# \$241,532,283

### 2012 ACTUALS October 31, 2011

# \$78,200,271

#### Florida Atlantic University E & G by Component For the Period Ending October 31, 2011

|                                  | EXPENSE     |             | VADIANCE    |          |
|----------------------------------|-------------|-------------|-------------|----------|
|                                  | BUDGET      | YTD ACTUALS |             | % BUDGET |
| Instructional & Research         | 156,605,816 | 43,614,439  | 112,991,377 | 28%      |
| Instructional & Research Centers | 450,098     | 161,373     | 288,725     | 36%      |
| Library and Audio Visual         | 11,358,178  | 2,113,639   | 9,244,539   | 19%      |
| Operations and Maintenance       | 22,027,671  | 4,544,189   | 17,483,482  | 21%      |
| Student Services                 | 20,580,612  | 13,971,131  | 6,609,481   | 68%      |
| University Support               | 30,509,908  | 13,778,393  | 16,731,515  | 45%      |
| SUBTOTAL                         | 241,532,283 | 78,183,163  | 163,349,120 | 32%      |
| Carryforward                     | 43,685,124  | 934,030     | 42,751,094  | 2%       |
| TOTAL                            | 285,217,407 | 79,117,192  | 206,100,215 | 28%      |