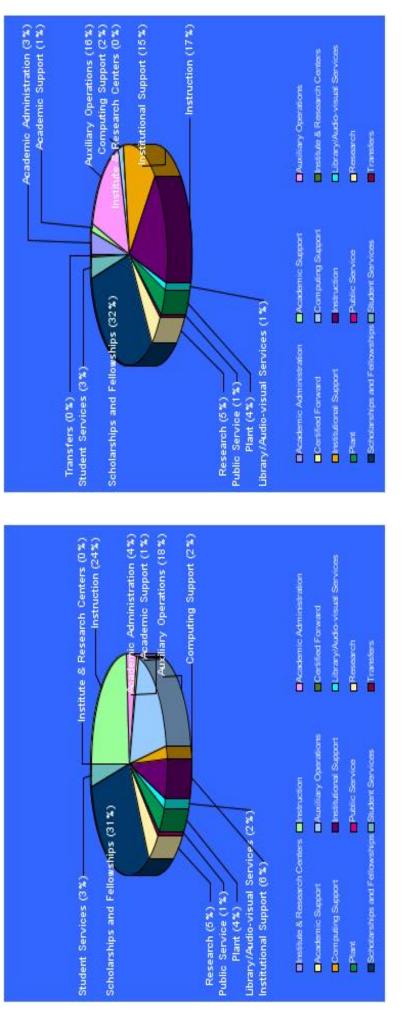

### Florida Atlantic University Total Expenditures by Function For the Period Ending September 30, 2012

|                               | EXPENSE<br>BUDGET | YTD ACTUALS | VARIANCE    | % BUDGE! |
|-------------------------------|-------------------|-------------|-------------|----------|
| Academic Administration       | 22,803,895        | 4,339,016   | 18,464,880  | 19%      |
| Academic Support              | 7,829,665         | 1,473,055   | 6,356,610   | 19%      |
| Auxiliary Operations          | 122,836,654       | 20,971,859  | 101,864,795 | 17%      |
| Certified Forward             | (17)              | 0           | (17)        | 0%       |
| Computing Support             | 12,141,062        | 3,048,851   | 9,092,211   | 25%      |
| Institute & Research Centers  | 725,995           | 114,123     | 611,872     | 16%      |
| Institutional Support         | 47,329,753        | 19,255,452  | 28,074,301  | 41%      |
| Instruction                   | 130,133,883       | 22,000,303  | 108,133,580 | 17%      |
| Library/Audio-visual Services | 10,542,591        | 1,529,519   | 9,013,072   | 15%      |
| Plant                         | 22,290,827        | 4,885,987   | 17,404,840  | 22%      |
| Public Service                | 5,449,588         | 791,064     | 4,658,525   | 15%      |
| Research                      | 33,525,387        | 6,684,609   | 26,840,778  | 20%      |
| Scholarships and Fellowships  | 208,168,215       | 42,472,648  | 165,695,567 | 20%      |
| Student Services              | 22,056,965        | 4,078,759   | 17,978,207  | 18%      |
| SUBTOTAL                      | 645,834,464       | 131,645,245 | 514,189,219 | 20%      |
| Carryforward                  | 31,398,640        | 863,344     | 30,535,296  | 3%       |
| Transfers                     | 0                 | 356,250     | (356,250)   | 0%       |
| TOTAL                         | 677,233,104       | 132,864,839 | 544,368,266 | 20%      |