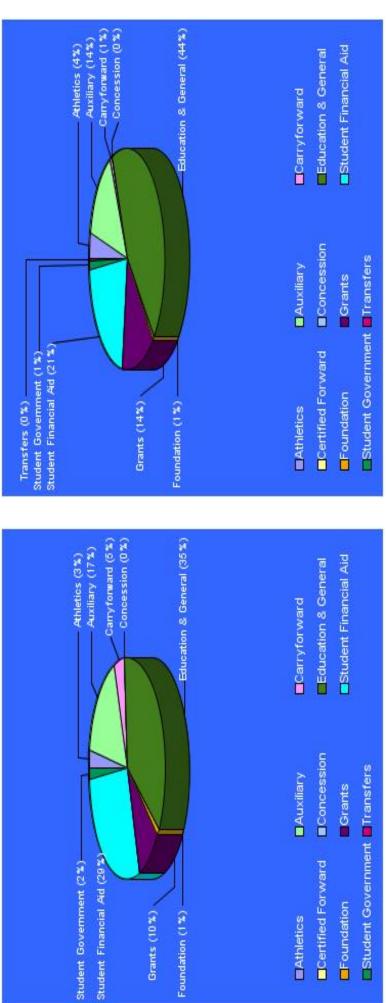

### Florida Atlantic University Total Expenditures by Fund For the Period Ending September 30, 2012

|                       | EXPENSE<br>BUDGET | YTD ACTUALS | VARIANCE    | % BUDGET         |
|-----------------------|-------------------|-------------|-------------|------------------|
|                       |                   |             |             | <u>// 202021</u> |
| Athletics             | 18,381,458        | 5,004,604   | 13,376,854  | 27%              |
| Auxiliary             | 112,649,293       | 18,672,915  | 93,976,378  | 17%              |
| Certified Forward     | (17)              | 0           | (17)        | 0%               |
| Concession            | 480,250           | 46,004      | 434,246     | 10%              |
| Education & General   | 238,368,786       | 58,383,278  | 179,985,508 | 24%              |
| Foundation            | 6,022,801         | 908,353     | 5,114,448   | 15%              |
| Grants                | 65,403,171        | 18,397,328  | 47,005,844  | 28%              |
| Student Financial Aid | 193,986,305       | 28,484,620  | 165,501,685 | 15%              |
| Student Government    | 10,542,417        | 1,748,143   | 8,794,274   | 17%              |
| SUBTOTAL              | 645,834,464       | 131,645,245 | 514,189,219 | 20%              |
| Carryforward          | 31,398,640        | 1,167,027   | 30,231,613  | 4%               |
| Transfers             | 0                 | 356,250     | (356,250)   | 0%               |
| TOTAL NON-CAPITAL     | 677,233,104       | 133,168,521 | 544,064,583 | 20%              |
| CAPITAL EXPENDITURES  |                   |             |             |                  |
| Athletics             | 0                 | 110,423     | (110,423)   | 0%               |
| Auxiliary             | 0                 | 809,776     | (809,776)   | 0%               |
| Education & General   | 0                 | 427,483     | (427,483)   | 0%               |
| Foundation            | 0                 | 15,589      | (15,589)    | 0%               |
| Grants                | (5,440,434)       | 36,104      | (5,476,538) | (1%              |
| Student Government    | 0                 | 0           | 0           | 0%               |
| TOTAL CAPITAL         | (5,440,434)       | 1,399,374   | (6,839,809) | (26%             |

| TOTAL CAPITAL      | (5,440,434) | 1,399,374   | (6,839,809) | (26%) |
|--------------------|-------------|-------------|-------------|-------|
| TOTAL EXPENDITURES | 671,792,670 | 134,567,896 | 537,224,774 | 20%   |