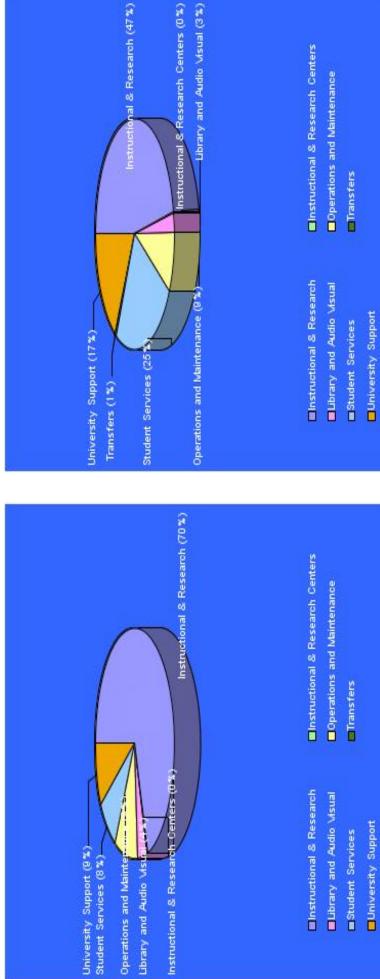

### Florida Atlantic University E & G by Component For the Period Ending September 30, 2012

|                                  | EXPENSE<br>BUDGET | YTD ACTUALS | VARIANCE    | % BUDGET |
|----------------------------------|-------------------|-------------|-------------|----------|
| Instructional & Research         | 152,078,990       | 27,501,832  | 124,577,158 | 18%      |
| Instructional & Research Centers | 479,289           | 103,756     | 375,534     | 22%      |
| Library and Audio Visual         | 10,542,591        | 1,527,525   | 9,015,066   | 14%      |
| Operations and Maintenance       | 22,276,327        | 4,881,737   | 17,394,590  | 22%      |
| Student Services                 | 21,588,186        | 14,589,420  | 6,998,766   | 68%      |
| University Support               | 31,403,403        | 9,779,009   | 21,624,394  | 31%      |
| SUBTOTAL                         | 238,368,786       | 58,383,278  | 179,985,508 | 24%      |
| Carryforward                     | 31,398,640        | 863,344     | 30,535,296  | 3%       |
| Transfers                        | 0                 | 356,250     | (356,250)   | 0%       |
| TOTAL                            | 269,767,426       | 59,602,872  | 210,164,554 | 22%      |