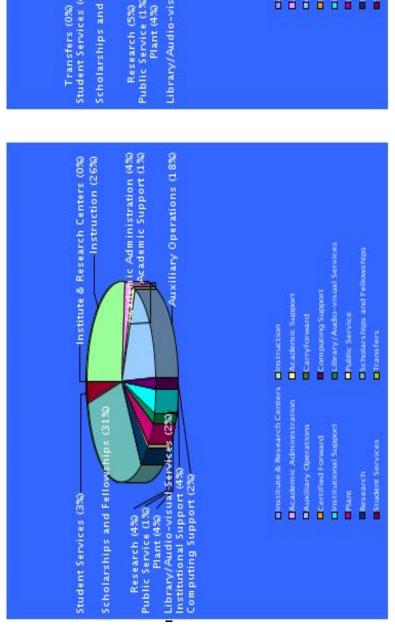

#### Florida Atlantic University Total Expenditures by Function For the Period Ending March 31, 2013

|                               | EXPENSE<br>BUDGET | YTD ACTUALS | VARIANCE    | % BUDGET |
|-------------------------------|-------------------|-------------|-------------|----------|
| Academic Administration       | 20,228,281        | 13,261,595  | 6,966,686   | 66%      |
| Academic Support              | 7,838,565         | 6,171,080   | 1,667,485   | 79%      |
| Auxiliary Operations          | 122,977,434       | 65,654,670  | 57,322,764  | 53%      |
| Certified Forward             | (17)              | 0           | (17)        | 0%       |
| Computing Support             | 11,933,034        | 7,365,252   | 4,567,782   | 62%      |
| Institute & Research Centers  | 815,971           | 436,707     | 379,264     | 54%      |
| Institutional Support         | 34,132,979        | 33,939,028  | 193,951     | 99%      |
| Instruction                   | 149,468,111       | 91,563,196  | 57,904,915  | 61%      |
| Library/Audio-visual Services | 10,510,100        | 5,350,347   | 5,159,753   | 51%      |
| Plant                         | 22,626,970        | 15,246,993  | 7,379,977   | 67%      |
| Public Service                | 6,322,661         | 2,707,072   | 3,615,589   | 43%      |
| Research                      | 26,172,892        | 18,940,715  | 7,232,177   | 72%      |
| Scholarships and Fellowships  | 210,395,911       | 90,185,971  | 120,209,940 | 43%      |
| Student Services              | 21,820,197        | 13,835,413  | 7,984,784   | 63%      |
| SUBTOTAL                      | 645,243,088       | 364,658,038 | 280,585,050 | 57%      |
| Carryforward                  | 31,398,640        | 10,429,166  | 20,969,474  | 33%      |
| Transfers                     | 0                 | 1,068,750   | (1,068,750) | 0%       |
| TOTAL                         | 676,641,728       | 376,155,954 | 300,485,775 | 56%      |