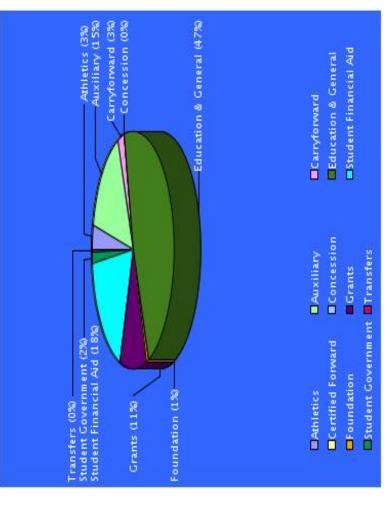

#### Florida Atlantic University Total Expenditures by Fund For the Period Ending March 31, 2013

|                       | EXPENSE     | VTD ACTUAL C | VARIANCE     | 0/ PUDOET |
|-----------------------|-------------|--------------|--------------|-----------|
|                       | BUDGET      | YTD ACTUALS  | VARIANCE     | % BUDGET  |
| Athletics             | 18,522,788  | 12,963,544   | 5,559,244    | 70%       |
| Auxiliary             | 112,611,963 | 57,730,121   | 54,881,842   | 51%       |
| Certified Forward     | (17)        | 0            | (17)         | 0%        |
| Concession            | 480,250     | 195,668      | 284,582      | 41%       |
| Education & General   | 238,368,786 | 176,839,455  | 61,529,331   | 74%       |
| Foundation            | 6,022,801   | 3,470,943    | 2,551,858    | 58%       |
| Grants                | 64,707,795  | 40,352,956   | 24,354,839   | 62%       |
| Student Financial Aid | 193,986,305 | 67,172,005   | 126,814,300  | 35%       |
| Student Government    | 10,542,417  | 5,933,345    | 4,609,072    | 56%       |
| SUBTOTAL              | 645,243,088 | 364,658,038  | 280,585,050  | 57%       |
| Carryforward          | 31,398,640  | 12,111,240   | 19,287,400   | 39%       |
| Transfers             | 0           | 1,068,750    | (1,068,750)  | 0%        |
| TOTAL NON-CAPITAL     | 676,641,728 | 377,838,028  | 298,803,700  | 56%       |
| CAPITAL EXPENDITURES  |             |              |              |           |
| Athletics             | 0           | 665,067      | (665,067)    | 0%        |
| Auxiliary             | 0           | 2,259,965    | (2,259,965)  | 0%        |
| Concession            | 0           | 41           | (41)         | 0%        |
| Education & General   | 0           | 2,574,284    | (2,574,284)  | 0%        |
| Foundation            | 0           | 37,548       | (37,548)     | 0%        |
| Grants                | (5,440,434) | 439,285      | (5,879,719)  | (8%)      |
| Student Financial Aid | 0           | 93           | (93)         | 0%        |
| Student Government    | 0           | 23,382       | (23,382)     | 0%        |
| TOTAL CAPITAL         | (5,440,434) | 5,999,665    | (11,440,099) | (110%)    |
| TOTAL EXPENDITURES    | 671,201,294 | 383,837,693  | 287,363,601  | 57%       |