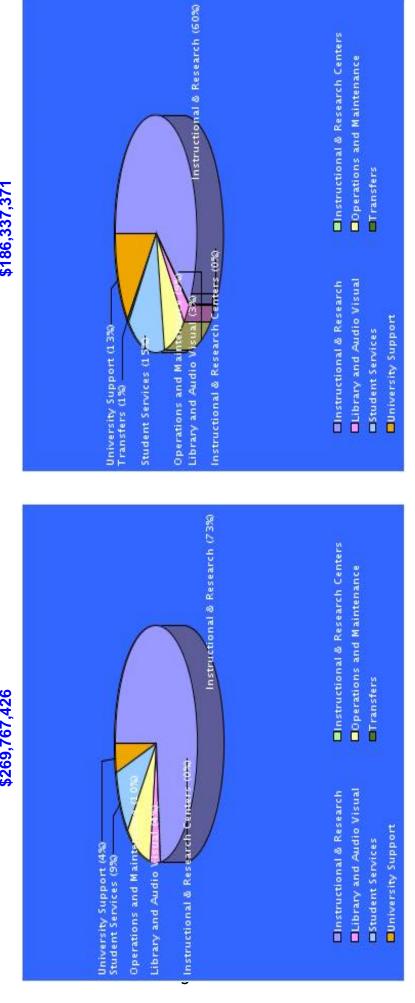

# As of March 31, 2013 2013 BUDGET

# \$269,767,426

2013 ACTUALS March 31, 2013

# \$186,337,371

## Florida Atlantic University E & G by Component For the Period Ending March 31, 2013

|                                  | EXPENSE<br>BUDGET | YTD ACTUALS | VARIANCE    | % BUDGET |
|----------------------------------|-------------------|-------------|-------------|----------|
| Instructional & Research         | 163,921,132       | 105,857,799 | 58,063,332  | 65%      |
| Instructional & Research Centers | 510,361           | 379,412     | 130,949     | 74%      |
| Library and Audio Visual         | 10,510,100        | 5,342,519   | 5,167,581   | 51%      |
| Operations and Maintenance       | 22,612,470        | 15,237,643  | 7,374,827   | 67%      |
| Student Services                 | 23,589,113        | 27,339,507  | (3,750,393) | 116%     |
| University Support               | 17,225,610        | 22,682,576  | (5,456,966) | 132%     |
| SUBTOTAL                         | 238,368,786       | 176,839,455 | 61,529,331  | 74%      |
| Carryforward                     | 31,398,640        | 8,429,166   | 22,969,474  | 27%      |
| Transfers                        | 0                 | 1,068,750   | (1,068,750) | 0%       |
| TOTAL                            | 269,767,426       | 186,337,371 | 83,430,055  | 69%      |