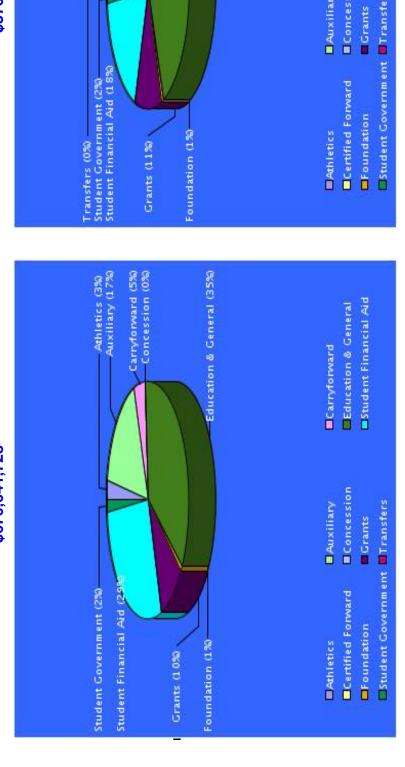

#### Florida Atlantic University Total Expenditures by Fund For the Period Ending March 31, 2013

|                       | EXPENSE     | VTD ACTUAL C | VARIANCE     | 0/ PUDOET |
|-----------------------|-------------|--------------|--------------|-----------|
|                       | BUDGET      | YTD ACTUALS  | VARIANCE     | % BUDGET  |
| Athletics             | 18,522,788  | 12,963,544   | 5,559,244    | 70%       |
| Auxiliary             | 112,611,963 | 57,730,121   | 54,881,842   | 51%       |
| Certified Forward     | (17)        | 0            | (17)         | 0%        |
| Concession            | 480,250     | 195,668      | 284,582      | 41%       |
| Education & General   | 238,368,786 | 176,839,455  | 61,529,331   | 74%       |
| Foundation            | 6,022,801   | 3,470,943    | 2,551,858    | 58%       |
| Grants                | 64,707,795  | 40,352,956   | 24,354,839   | 62%       |
| Student Financial Aid | 193,986,305 | 67,172,005   | 126,814,300  | 35%       |
| Student Government    | 10,542,417  | 5,933,345    | 4,609,072    | 56%       |
| SUBTOTAL              | 645,243,088 | 364,658,038  | 280,585,050  | 57%       |
| Carryforward          | 31,398,640  | 12,111,240   | 19,287,400   | 39%       |
| Transfers             | 0           | 1,068,750    | (1,068,750)  | 0%        |
| TOTAL NON-CAPITAL     | 676,641,728 | 377,838,028  | 298,803,700  | 56%       |
| CAPITAL EXPENDITURES  |             |              |              |           |
| Athletics             | 0           | 665,067      | (665,067)    | 0%        |
| Auxiliary             | 0           | 2,259,965    | (2,259,965)  | 0%        |
| Concession            | 0           | 41           | (41)         | 0%        |
| Education & General   | 0           | 2,574,284    | (2,574,284)  | 0%        |
| Foundation            | 0           | 37,548       | (37,548)     | 0%        |
| Grants                | (5,440,434) | 439,285      | (5,879,719)  | (8%)      |
| Student Financial Aid | 0           | 93           | (93)         | 0%        |
| Student Government    | 0           | 23,382       | (23,382)     | 0%        |
| TOTAL CAPITAL         | (5,440,434) | 5,999,665    | (11,440,099) | (110%)    |
| TOTAL EXPENDITURES    | 671,201,294 | 383,837,693  | 287,363,601  | 57%       |