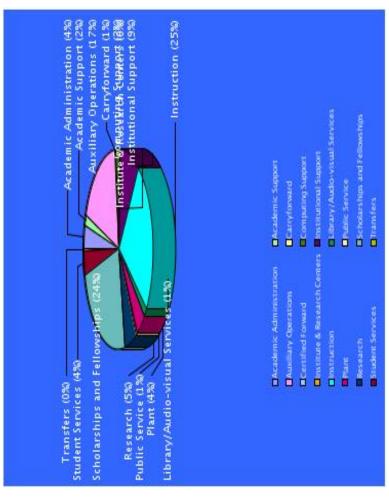

#### Florida Atlantic University Total Expenditures by Function For the Period Ending March 31, 2013

|                               | EXPENSE<br>BUDGET | YTD ACTUALS | VARIANCE    | % BUDGET |
|-------------------------------|-------------------|-------------|-------------|----------|
| Academic Administration       | 20,228,281        | 13,261,595  | 6,966,686   | 66%      |
| Academic Support              | 7,838,565         | 6,171,080   | 1,667,485   | 79%      |
| Auxiliary Operations          | 122,977,434       | 65,654,670  | 57,322,764  | 53%      |
| Certified Forward             | (17)              | 0           | (17)        | 0%       |
| Computing Support             | 11,933,034        | 7,365,252   | 4,567,782   | 62%      |
| Institute & Research Centers  | 815,971           | 436,707     | 379,264     | 54%      |
| Institutional Support         | 34,132,979        | 33,939,028  | 193,951     | 99%      |
| Instruction                   | 149,468,111       | 91,563,196  | 57,904,915  | 61%      |
| Library/Audio-visual Services | 10,510,100        | 5,350,347   | 5,159,753   | 51%      |
| Plant                         | 22,626,970        | 15,246,993  | 7,379,977   | 67%      |
| Public Service                | 6,322,661         | 2,707,072   | 3,615,589   | 43%      |
| Research                      | 26,172,892        | 18,940,715  | 7,232,177   | 72%      |
| Scholarships and Fellowships  | 210,395,911       | 90,185,971  | 120,209,940 | 43%      |
| Student Services              | 21,820,197        | 13,835,413  | 7,984,784   | 63%      |
| SUBTOTAL                      | 645,243,088       | 364,658,038 | 280,585,050 | 57%      |
| Carryforward                  | 31,398,640        | 10,429,166  | 20,969,474  | 33%      |
| Transfers                     | 0                 | 1,068,750   | (1,068,750) | 0%       |
| TOTAL                         | 676,641,728       | 376,155,954 | 300,485,775 | 56%      |