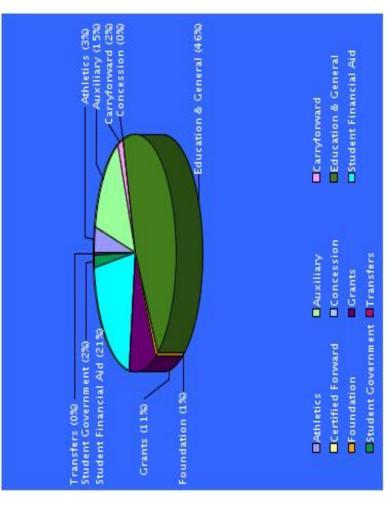

#### Florida Atlantic University Total Expenditures by Fund For the Period Ending January 31, 2013

|                       | EXPENSE<br>BUDGET | YTD ACTUALS | VARIANCE     | % BUDGET |
|-----------------------|-------------------|-------------|--------------|----------|
|                       |                   |             |              |          |
| Athletics             | 18,522,788        | 10,839,553  | 7,683,235    | 59%      |
| Auxiliary             | 112,611,963       | 45,663,192  | 66,948,771   | 41%      |
| Certified Forward     | (17)              | 0           | (17)         | 0%       |
| Concession            | 480,250           | 148,358     | 331,892      | 31%      |
| Education & General   | 238,368,786       | 143,247,052 | 95,121,734   | 60%      |
| Foundation            | 6,022,801         | 2,624,925   | 3,397,876    | 44%      |
| Grants                | 64,647,351        | 33,756,420  | 30,890,931   | 52%      |
| Student Financial Aid | 193,986,305       | 65,316,310  | 128,669,995  | 34%      |
| Student Government    | 10,542,417        | 5,212,138   | 5,330,279    | 49%      |
| SUBTOTAL              | 645,182,645       | 306,807,948 | 338,374,697  | 48%      |
| Carryforward          | 31,398,640        | 7,972,246   | 23,426,394   | 25%      |
| Transfers             | 0                 | 831,250     | (831,250)    | 0%       |
| TOTAL NON-CAPITAL     | 676,581,285       | 315,611,444 | 360,969,841  | 47%      |
| CAPITAL EXPENDITURES  |                   |             |              |          |
| Athletics             | 0                 | 410,559     | (410,559)    | 0%       |
| Auxiliary             | 0                 | 1,680,156   | (1,680,156)  | 0%       |
| Education & General   | 0                 | 2,271,703   | (2,271,703)  | 0%       |
| Foundation            | 0                 | 36,923      | (36,923)     | 0%       |
| Grants                | (5,440,434)       | 342,854     | (5,783,288)  | (6%)     |
| Student Financial Aid | 0                 | 0           | 0            | 0%       |
| Student Government    | 0                 | 22,187      | (22,187)     | 0%       |
| TOTAL CAPITAL         | (5,440,434)       | 4,764,382   | (10,204,816) | (88%)    |
| TOTAL EXPENDITURES    | 671,140,851       | 320,375,826 | 350,765,025  | 48%      |