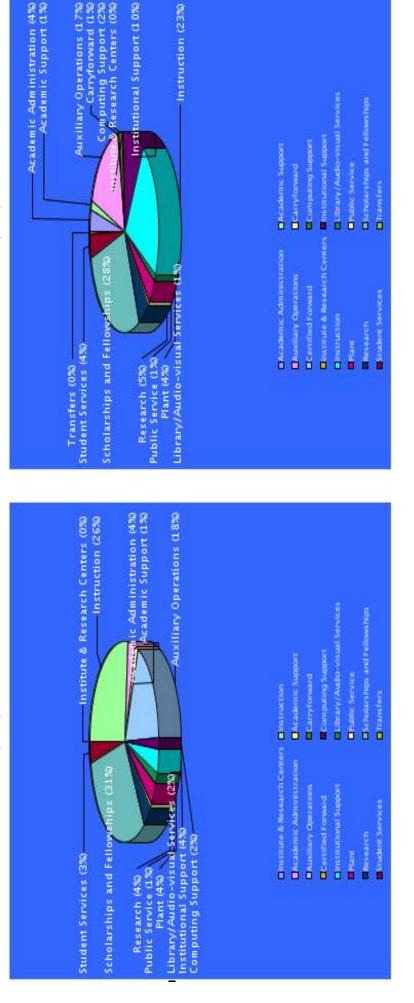

#### Florida Atlantic University Total Expenditures by Function For the Period Ending January 31, 2013

|                               | EXPENSE<br>BUDGET | YTD ACTUALS | VARIANCE    | % BUDGET |
|-------------------------------|-------------------|-------------|-------------|----------|
| Academic Administration       | 19,831,305        | 10,471,915  | 9,359,391   | 53%      |
| Academic Support              | 7,835,565         | 4,368,530   | 3,467,035   | 56%      |
| Auxiliary Operations          | 122,967,434       | 51,981,350  | 70,986,084  | 42%      |
| Certified Forward             | (17)              | 0           | (17)        | 0%       |
| Computing Support             | 12,019,630        | 6,131,706   | 5,887,924   | 51%      |
| Institute & Research Centers  | 815,971           | 333,875     | 482,095     | 41%      |
| Institutional Support         | 34,057,392        | 30,134,524  | 3,922,868   | 88%      |
| Instruction                   | 149,410,393       | 70,539,391  | 78,871,002  | 47%      |
| Library/Audio-visual Services | 10,496,839        | 3,900,277   | 6,596,562   | 37%      |
| Plant                         | 22,692,352        | 12,370,249  | 10,322,103  | 55%      |
| Public Service                | 6,132,488         | 2,078,668   | 4,053,820   | 34%      |
| Research                      | 26,671,619        | 15,016,558  | 11,655,061  | 56%      |
| Scholarships and Fellowships  | 210,395,911       | 88,003,135  | 122,392,776 | 42%      |
| Student Services              | 21,855,764        | 11,477,769  | 10,377,995  | 53%      |
| SUBTOTAL                      | 645,182,645       | 306,807,948 | 338,374,697 | 48%      |
| Carryforward                  | 31,398,640        | 6,710,504   | 24,688,136  | 21%      |
| Transfers                     | 0                 | 831,250     | (831,250)   | 0%       |
| TOTAL                         | 676,581,285       | 314,349,702 | 362,231,583 | 46%      |