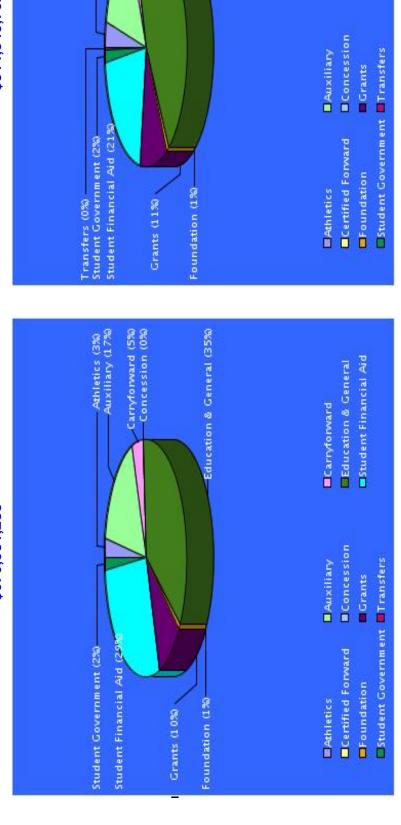

#### Florida Atlantic University Total Expenditures by Fund For the Period Ending January 31, 2013

|                       | EXPENSE<br>BUDGET | YTD ACTUALS | VARIANCE     | % BUDGET |
|-----------------------|-------------------|-------------|--------------|----------|
|                       |                   |             |              |          |
| Athletics             | 18,522,788        | 10,839,553  | 7,683,235    | 59%      |
| Auxiliary             | 112,611,963       | 45,663,192  | 66,948,771   | 41%      |
| Certified Forward     | (17)              | 0           | (17)         | 0%       |
| Concession            | 480,250           | 148,358     | 331,892      | 31%      |
| Education & General   | 238,368,786       | 143,247,052 | 95,121,734   | 60%      |
| Foundation            | 6,022,801         | 2,624,925   | 3,397,876    | 44%      |
| Grants                | 64,647,351        | 33,756,420  | 30,890,931   | 52%      |
| Student Financial Aid | 193,986,305       | 65,316,310  | 128,669,995  | 34%      |
| Student Government    | 10,542,417        | 5,212,138   | 5,330,279    | 49%      |
| SUBTOTAL              | 645,182,645       | 306,807,948 | 338,374,697  | 48%      |
| Carryforward          | 31,398,640        | 7,972,246   | 23,426,394   | 25%      |
| Transfers             | 0                 | 831,250     | (831,250)    | 0%       |
| TOTAL NON-CAPITAL     | 676,581,285       | 315,611,444 | 360,969,841  | 47%      |
| CAPITAL EXPENDITURES  |                   |             |              |          |
| Athletics             | 0                 | 410,559     | (410,559)    | 0%       |
| Auxiliary             | 0                 | 1,680,156   | (1,680,156)  | 0%       |
| Education & General   | 0                 | 2,271,703   | (2,271,703)  | 0%       |
| Foundation            | 0                 | 36,923      | (36,923)     | 0%       |
| Grants                | (5,440,434)       | 342,854     | (5,783,288)  | (6%)     |
| Student Financial Aid | 0                 | 0           | 0            | 0%       |
| Student Government    | 0                 | 22,187      | (22,187)     | 0%       |
| TOTAL CAPITAL         | (5,440,434)       | 4,764,382   | (10,204,816) | (88%)    |
| TOTAL EXPENDITURES    | 671,140,851       | 320,375,826 | 350,765,025  | 48%      |