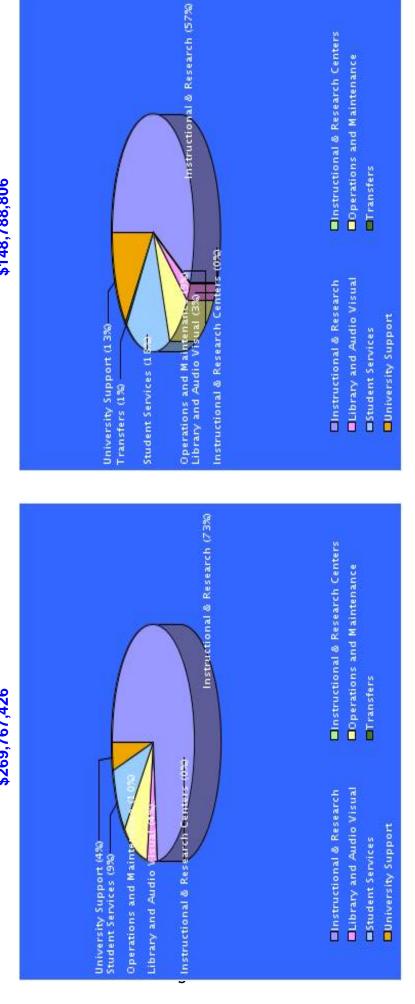

# Florida Atlantic University E & G by Component For the Period Ending January 31, 2013

|                                  | EXPENSE<br>BUDGET | YTD ACTUALS | VARIANCE    | % BUDGET |
|----------------------------------|-------------------|-------------|-------------|----------|
| Instructional & Research         | 163,919,281       | 81,733,717  | 82,185,563  | 50%      |
| Instructional & Research Centers | 510,361           | 292,791     | 217,570     | 57%      |
| Library and Audio Visual         | 10,496,839        | 3,893,042   | 6,603,797   | 37%      |
| Operations and Maintenance       | 22,677,852        | 12,362,599  | 10,315,253  | 55%      |
| Student Services                 | 23,624,680        | 25,701,863  | (2,077,183) | 109%     |
| University Support               | 17,139,773        | 19,263,040  | (2,123,267) | 112%     |
| SUBTOTAL                         | 238,368,786       | 143,247,052 | 95,121,734  | 60%      |
| Carryforward                     | 31,398,640        | 4,710,504   | 26,688,136  | 15%      |
| Transfers                        | 0                 | 831,250     | (831,250)   | 0%       |
| TOTAL                            | 269,767,426       | 148,788,806 | 120,978,620 | 55%      |