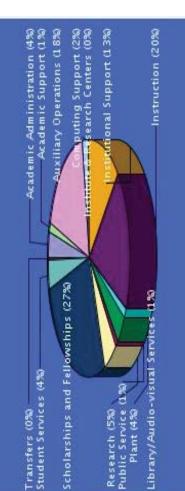

### Florida Atlantic University Total Expenditures by Function For the Period Ending October 31, 2012

|                               | EXPENSE<br>BUDGET | YTD ACTUALS | VARIANCE    | % BUDGET |
|-------------------------------|-------------------|-------------|-------------|----------|
| Academic Administration       | 19,551,216        | 5,623,061   | 13,928,155  | 29%      |
| Academic Support              | 7,831,665         | 2,095,059   | 5,736,606   | 27%      |
| Auxiliary Operations          | 122,836,654       | 29,721,246  | 93,115,408  | 24%      |
| Certified Forward             | (17)              | 0           | (17)        | 0%       |
| Computing Support             | 12,141,062        | 3,709,290   | 8,431,772   | 31%      |
| Institute & Research Centers  | 757,067           | 175,307     | 581,759     | 23%      |
| Institutional Support         | 33,506,658        | 21,313,695  | 12,192,963  | 64%      |
| Instruction                   | 146,353,758       | 32,732,747  | 113,621,011 | 22%      |
| Library/Audio-visual Services | 10,542,591        | 2,264,232   | 8,278,359   | 21%      |
| Plant                         | 22,295,627        | 6,731,552   | 15,564,075  | 30%      |
| Public Service                | 5,551,558         | 1,128,427   | 4,423,132   | 20%      |
| Research                      | 31,273,084        | 8,872,463   | 22,400,621  | 28%      |
| Scholarships and Fellowships  | 210,356,779       | 45,913,409  | 164,443,370 | 22%      |
| Student Services              | 21,856,525        | 6,231,426   | 15,625,100  | 29%      |
| SUBTOTAL                      | 644,854,227       | 166,511,913 | 478,342,314 | 26%      |
| Carryforward                  | 31,398,640        | 1,980,503   | 29,418,137  | 6%       |
| Transfers                     | 0                 | 475,000     | (475,000)   | 0%       |
| TOTAL                         | 676,252,867       | 168,967,416 | 507,285,451 | 25%      |