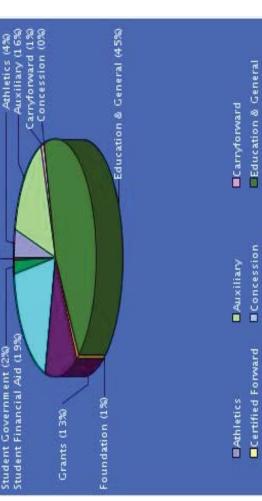

### Florida Atlantic University E & G by Component For the Period Ending October 31, 2012

|                                                              | EXPENSE<br>BUDGET        | YTD ACTUALS          | VARIANCE                | % BUDGET   |
|--------------------------------------------------------------|--------------------------|----------------------|-------------------------|------------|
| Instructional & Research<br>Instructional & Research Centers | 163,965,589              | 39,506,934           | 124,458,655             | 24%        |
| Library and Audio Visual                                     | 510,361<br>10,542,591    | 145,933<br>2,259,104 | 364,428                 | 29%        |
| Operations and Maintenance                                   | 22,281,127               | 6,726,452            | 8,283,487<br>15,554,675 | 21%<br>30% |
| Student Services<br>University Support                       | 23,576,310<br>17,492,808 | 15,413,274           | 8,163,036               | 65%        |
|                                                              | 17,492,000               | 11,436,956           | 6,055,852               | 65%        |
| SUBTOTAL                                                     | 238,368,786              | 75,488,654           | 162,880,132             | 32%        |
| Carryforward                                                 | 31,398,640               | 1,980,503            | 29,418,137              | 6%         |
| Transfers                                                    | 0                        | 475,000              | (475,000)               | 0%         |
| TOTAL                                                        | 269,767,426              | 77,944,157           | 191,823,269             | 29%        |