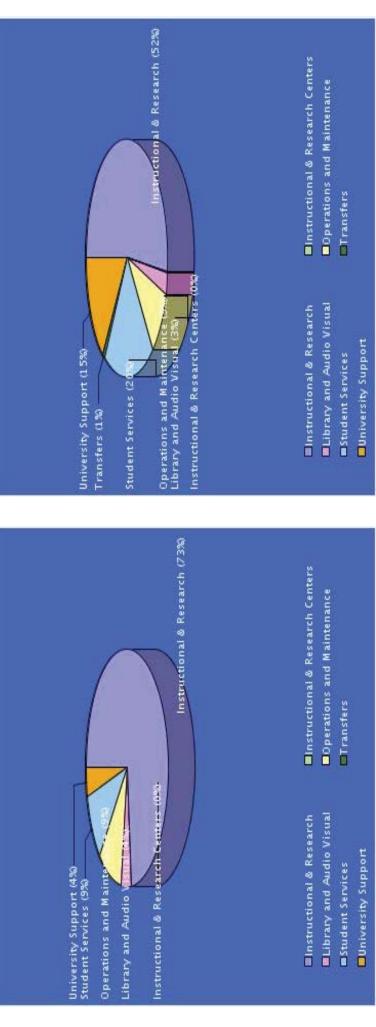

### Florida Atlantic University E & G by Component For the Period Ending October 31, 2012

|                                                              | EXPENSE<br>BUDGET        | YTD ACTUALS          | VARIANCE                | % BUDGET   |
|--------------------------------------------------------------|--------------------------|----------------------|-------------------------|------------|
| Instructional & Research<br>Instructional & Research Centers | 163,965,589              | 39,506,934           | 124,458,655             | 24%        |
| Library and Audio Visual                                     | 510,361<br>10,542,591    | 145,933<br>2,259,104 | 364,428                 | 29%        |
| Operations and Maintenance                                   | 22,281,127               | 6,726,452            | 8,283,487<br>15,554,675 | 21%<br>30% |
| Student Services<br>University Support                       | 23,576,310<br>17,492,808 | 15,413,274           | 8,163,036               | 65%        |
|                                                              | 17,492,000               | 11,436,956           | 6,055,852               | 65%        |
| SUBTOTAL                                                     | 238,368,786              | 75,488,654           | 162,880,132             | 32%        |
| Carryforward                                                 | 31,398,640               | 1,980,503            | 29,418,137              | 6%         |
| Transfers                                                    | 0                        | 475,000              | (475,000)               | 0%         |
| TOTAL                                                        | 269,767,426              | 77,944,157           | 191,823,269             | 29%        |

### Florida Atlantic University E & G by Area of Responsibility For the Period Ending October 31, 2012

|                                     | EXPENSE<br>BUDGET | YTD ACTUALS | VARIANCE    | % BUDGET |
|-------------------------------------|-------------------|-------------|-------------|----------|
| Boca Colleges                       | 106,801,534       | 27,829,746  | 78,971,788  | 26%      |
| E-Learning                          | 0                 | (76)        | 76          | 0%       |
| General Admin. Services             | 8,804,515         | 2,269,745   | 6,534,770   | 26%      |
| General Council                     | 934,020           | 203,391     | 730,629     | 22%      |
| HBOI                                | 6,136,954         | 1,676,528   | 4,460,426   | 27%      |
| President                           | 1,479,630         | 436,788     | 1,042,842   | 30%      |
| Undergraduate Studies               | 2,559,467         | 776,690     | 1,782,777   | 30%      |
| Univ Prov/Chief Acad. Office        | 2,193,118         | 494,907     | 1,698,211   | 23%      |
| Univ. Architech                     | 22,538,064        | 6,887,159   | 15,650,905  | 31%      |
| University Libraries                | 8,639,319         | 1,521,046   | 7,118,273   | 18%      |
| VP for Broward                      | 29,037,406        | 12,311,884  | 16,725,522  | 42%      |
| VP for Finance                      | 9,756,956         | 6,111,196   | 3,645,760   | 63%      |
| VP for North Palm Beach             | 10,468,913        | 2,547,332   | 7,921,581   | 24%      |
| VP for Research                     | 297,549           | 79,252      | 218,297     | 27%      |
| VP for Strategic Plan & Info. Tech. | 22,840,499        | 10,724,983  | 12,115,516  | 47%      |
| VP for Student Services             | 2,881,006         | 761,486     | 2,119,520   | 26%      |
| VP for Univ. Advancement            | 2,999,836         | 856,599     | 2,143,237   | 29%      |
| SUBTOTAL                            | 238,368,786       | 75,488,654  | 162,880,132 | 32%      |
| Carryforward                        | 31,398,640        | 1,980,503   | 29,418,137  | 6%       |
| Transfers                           | 0                 | 475,000     | (475,000)   | 0%       |
| TOTAL                               | 269,767,426       | 77,944,157  | 191,823,269 | 29%      |