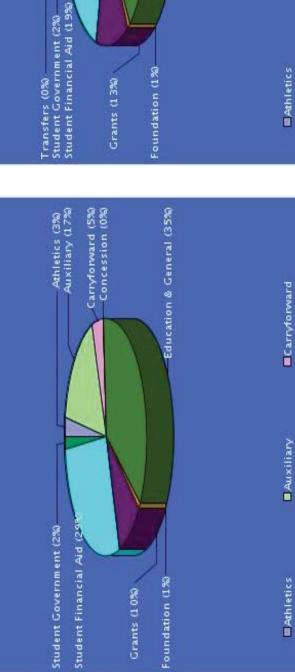

### Florida Atlantic University Total Expenditures by Fund For the Period Ending October 31, 2012

|                       | EXPENSE<br>BUDGET | YTD ACTUALS | VARIANCE    | % BUDGET |
|-----------------------|-------------------|-------------|-------------|----------|
| Athletics             | 18,418,788        | 6,464,306   | 11,954,482  | 35%      |
| Auxiliary             | 112,611,963       | 26,231,049  | 86,380,914  | 23%      |
| Certified Forward     | (17)              | 0           | (17)        | 0%       |
| Concession            | 480,250           | 60,919      | 419,331     | 13%      |
| Education & General   | 238,368,786       | 75,488,654  | 162,880,132 | 32%      |
| Foundation            | 6,029,301         | 1,317,024   | 4,712,277   | 22%      |
| Grants                | 64,416,434        | 22,104,129  | 42,312,306  | 34%      |
| Student Financial Aid | 193,986,305       | 31,787,324  | 162,198,981 | 16%      |
| Student Government    | 10,542,417        | 3,058,508   | 7,483,909   | 29%      |
| SUBTOTAL              | 644,854,227       | 166,511,913 | 478,342,314 | 26%      |
| Carryforward          | 31,398,640        | 2,523,761   | 28,874,879  | 8%       |
| Transfers             | 0                 | 475,000     | (475,000)   | 0%       |
| TOTAL NON-CAPITAL     | 676,252,867       | 169,510,675 | 506,742,193 | 25%      |
| CAPITAL EXPENDITURES  |                   |             |             |          |
| Athletics             | 0                 | 115,086     | (115,086)   | 0%       |
| Auxiliary             | 0                 | 1,014,676   | (1,014,676) | 0%       |
| Education & General   | 0                 | 813,962     | (813,962)   | 0%       |
| Foundation            | 0                 | 36,923      | (36,923)    | 0%       |
| Grants                | (5,440,434)       | 65,326      | (5,505,760) | (1%)     |
| Student Government    | 0                 | 23,075      | (23,075)    | 0%       |
| TOTAL CAPITAL         | (5,440,434)       | 2,069,048   | (7,509,483) | (38%)    |