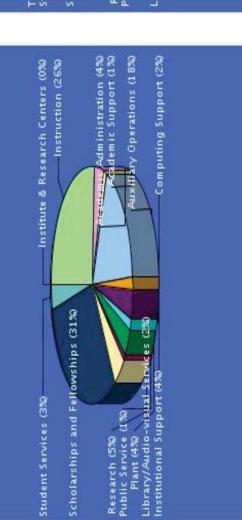

### Florida Atlantic University Total Expenditures by Function For the Period Ending October 31, 2012

|                               | EXPENSE<br>BUDGET | YTD ACTUALS | VARIANCE    | % BUDGET |
|-------------------------------|-------------------|-------------|-------------|----------|
| Academic Administration       | 19,551,216        | 5,623,061   | 13,928,155  | 29%      |
| Academic Support              | 7,831,665         | 2,095,059   | 5,736,606   | 27%      |
| Auxiliary Operations          | 122,836,654       | 29,721,246  | 93,115,408  | 24%      |
| Certified Forward             | (17)              | 0           | (17)        | 0%       |
| Computing Support             | 12,141,062        | 3,709,290   | 8,431,772   | 31%      |
| Institute & Research Centers  | 757,067           | 175,307     | 581,759     | 23%      |
| Institutional Support         | 33,506,658        | 21,313,695  | 12,192,963  | 64%      |
| Instruction                   | 146,353,758       | 32,732,747  | 113,621,011 | 22%      |
| Library/Audio-visual Services | 10,542,591        | 2,264,232   | 8,278,359   | 21%      |
| Plant                         | 22,295,627        | 6,731,552   | 15,564,075  | 30%      |
| Public Service                | 5,551,558         | 1,128,427   | 4,423,132   | 20%      |
| Research                      | 31,273,084        | 8,872,463   | 22,400,621  | 28%      |
| Scholarships and Fellowships  | 210,356,779       | 45,913,409  | 164,443,370 | 22%      |
| Student Services              | 21,856,525        | 6,231,426   | 15,625,100  | 29%      |
| SUBTOTAL                      | 644,854,227       | 166,511,913 | 478,342,314 | 26%      |
| Carryforward                  | 31,398,640        | 1,980,503   | 29,418,137  | 6%       |
| Transfers                     | 0                 | 475,000     | (475,000)   | 0%       |
| TOTAL                         | 676,252,867       | 168,967,416 | 507,285,451 | 25%      |