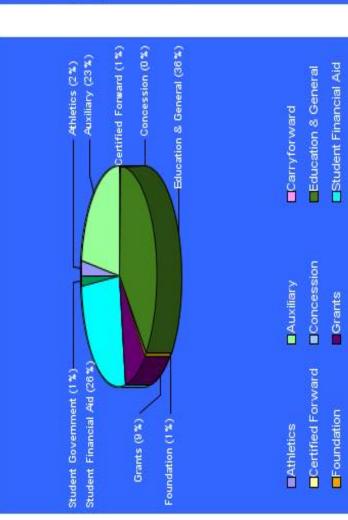

# **Expenditures by Fund**

# 2012 BUDGET As of April 30, 2012

# \$663,114,912

1

#### Florida Atlantic University Total Expenditures by Fund For the Period Ending April 30, 2012

|                                   | EXPENSE<br>BUDGET         | YTD ACTUALS               | VARIANCE                | % BUDGET    |
|-----------------------------------|---------------------------|---------------------------|-------------------------|-------------|
| Athletics<br>Auxiliary            | 15,707,021<br>105,143,543 | 13,304,126<br>63,579,942  | 2,402,895<br>41,563,601 | 85%<br>60%  |
| Certified Forward<br>Concession   | 4,032,131<br>500,250      | 3,099,237<br>299,099      | 932,894<br>201,151      | 77%<br>60%  |
| Education & General<br>Foundation | 241,532,283<br>5,206,854  | 199,846,567<br>3,885,331  | 41,685,716<br>1,321,522 | 83%<br>75%  |
| Grants<br>Student Financial Aid   | 61,986,166<br>174,483,578 | 37,665,780<br>174,947,867 | 24,320,386<br>(464,289) | 61%<br>100% |
| Student Government                | 9,672,232<br>618,264,058  | 7,288,850<br>503,916,800  | 2,383,382               | 75%<br>82%  |
| Carryforward                      | 44,850,854                | 11,731,345                | 33,119,509              | 26%         |
| Transfers                         | 0                         | 1,170                     | (1,170)                 | 0%          |
| TOTAL NON-CAPITAL                 | 663,114,912               | 515,649,315               | 147,465,597             | 78%         |