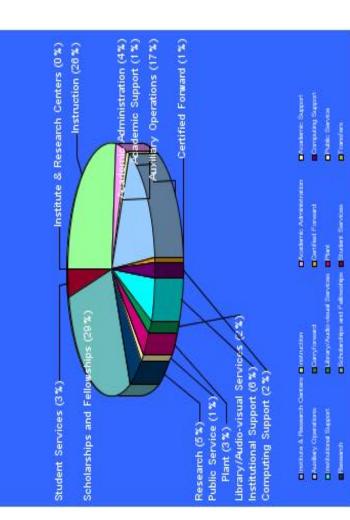

# **Expenditures by Function**

# As of April 30, 2012 2012 BUDGET

# \$663,114,912

#### Florida Atlantic University Total Expenditures by Function For the Period Ending April 30, 2012

|                               | EXPENSE<br>BUDGET | YTD ACTUALS | VARIANCE    | % BUDGE! |
|-------------------------------|-------------------|-------------|-------------|----------|
| Academic Administration       | 20,497,642        | 13,977,871  | 6,519,771   | 68%      |
| Academic Support              | 7,950,145         | 6,406,841   | 1,543,304   | 81%      |
| Auxiliary Operations          | 111,724,855       | 72,922,560  | 38,802,295  | 65%      |
| Certified Forward             | 4,032,131         | 3,099,237   | 932,894     | 77%      |
| Computing Support             | 12,817,612        | 7,963,210   | 4,854,401   | 62%      |
| Institute & Research Centers  | 589,220           | 379,777     | 209,443     | 64%      |
| Institutional Support         | 38,165,046        | 35,634,812  | 2,530,234   | 93%      |
| Instruction                   | 141,038,135       | 107,825,773 | 33,212,362  | 76%      |
| Library/Audio-visual Services | 11,395,512        | 5,883,837   | 5,511,675   | 52%      |
| Plant                         | 21,961,171        | 14,333,819  | 7,627,352   | 65%      |
| Public Service                | 8,276,981         | 3,816,270   | 4,460,711   | 46%      |
| Research                      | 28,388,848        | 19,633,179  | 8,755,669   | 69%      |
| Scholarships and Fellowships  | 189,819,435       | 196,011,408 | (6,191,973) | 103%     |
| Student Services              | 21,607,326        | 16,028,207  | 5,579,120   | 74%      |
| SUBTOTAL                      | 618,264,058       | 503,916,800 | 114,347,258 | 82%      |
| Carryforward                  | 44,850,854        | 11,008,763  | 33,842,091  | 25%      |
| Transfers                     | 0                 | 1,170       | (1,170)     | 0%       |
| TOTAL                         | 663,114,912       | 514,926,733 | 148,188,179 | 78%      |