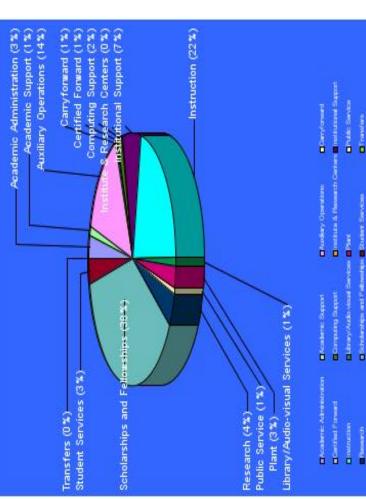

## 2012 ACTUALS April 30, 2012

# \$514,926,733

Transform

Schröterliges and Fathwoliges Student Services

#### Florida Atlantic University Total Expenditures by Function For the Period Ending April 30, 2012

|                               | EXPENSE<br>BUDGET | YTD ACTUALS | VARIANCE    | % BUDGE! |
|-------------------------------|-------------------|-------------|-------------|----------|
| Academic Administration       | 20,497,642        | 13,977,871  | 6,519,771   | 68%      |
| Academic Support              | 7,950,145         | 6,406,841   | 1,543,304   | 81%      |
| Auxiliary Operations          | 111,724,855       | 72,922,560  | 38,802,295  | 65%      |
| Certified Forward             | 4,032,131         | 3,099,237   | 932,894     | 77%      |
| Computing Support             | 12,817,612        | 7,963,210   | 4,854,401   | 62%      |
| Institute & Research Centers  | 589,220           | 379,777     | 209,443     | 64%      |
| Institutional Support         | 38,165,046        | 35,634,812  | 2,530,234   | 93%      |
| Instruction                   | 141,038,135       | 107,825,773 | 33,212,362  | 76%      |
| Library/Audio-visual Services | 11,395,512        | 5,883,837   | 5,511,675   | 52%      |
| Plant                         | 21,961,171        | 14,333,819  | 7,627,352   | 65%      |
| Public Service                | 8,276,981         | 3,816,270   | 4,460,711   | 46%      |
| Research                      | 28,388,848        | 19,633,179  | 8,755,669   | 69%      |
| Scholarships and Fellowships  | 189,819,435       | 196,011,408 | (6,191,973) | 103%     |
| Student Services              | 21,607,326        | 16,028,207  | 5,579,120   | 74%      |
| SUBTOTAL                      | 618,264,058       | 503,916,800 | 114,347,258 | 82%      |
| Carryforward                  | 44,850,854        | 11,008,763  | 33,842,091  | 25%      |
| Transfers                     | 0                 | 1,170       | (1,170)     | 0%       |
| TOTAL                         | 663,114,912       | 514,926,733 | 148,188,179 | 78%      |