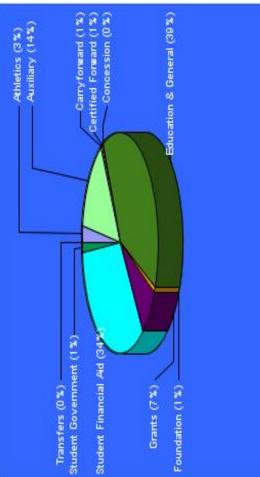

### ACTUALS April 30, 2012

0, 2012

# \$514,926,733

 Athletics
 Auxiliary
 Carryforward

 Certified Forward
 Concession
 Education & General

 Foundation
 Grants
 Student Financial Aid

 Student Government
 Transfers

Student Government Transfers

#### Florida Atlantic University Total Expenditures by Fund For the Period Ending April 30, 2012

|                                   | EXPENSE<br>BUDGET         | YTD ACTUALS               | VARIANCE                | % BUDGET    |
|-----------------------------------|---------------------------|---------------------------|-------------------------|-------------|
| Athletics<br>Auxiliary            | 15,707,021<br>105,143,543 | 13,304,126<br>63,579,942  | 2,402,895<br>41,563,601 | 85%<br>60%  |
| Certified Forward<br>Concession   | 4,032,131<br>500,250      | 3,099,237<br>299,099      | 932,894<br>201,151      | 77%<br>60%  |
| Education & General<br>Foundation | 241,532,283<br>5,206,854  | 199,846,567<br>3,885,331  | 41,685,716<br>1,321,522 | 83%<br>75%  |
| Grants<br>Student Financial Aid   | 61,986,166<br>174,483,578 | 37,665,780<br>174,947,867 | 24,320,386<br>(464,289) | 61%<br>100% |
| Student Government                | 9,672,232<br>618,264,058  | 7,288,850<br>503,916,800  | 2,383,382               | 75%<br>82%  |
| Carryforward                      | 44,850,854                | 11,731,345                | 33,119,509              | 26%         |
| Transfers                         | 0                         | 1,170                     | (1,170)                 | 0%          |
| TOTAL NON-CAPITAL                 | 663,114,912               | 515,649,315               | 147,465,597             | 78%         |