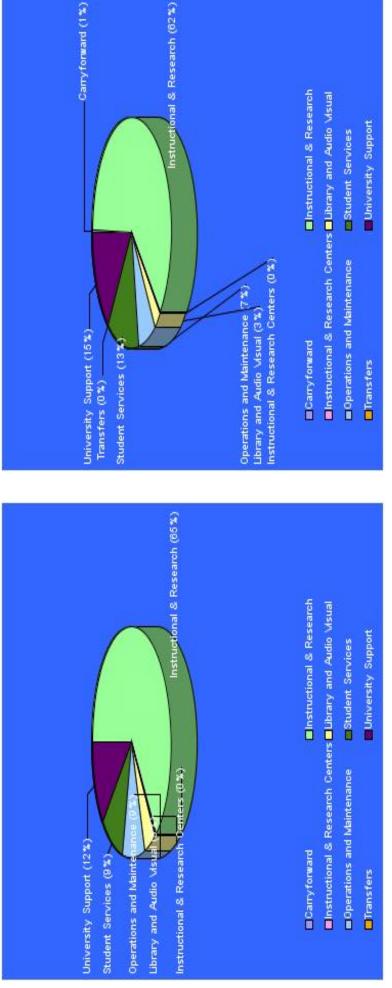

# **Education and General by Component**

# As of April 30, 2012 2012 BUDGET

# \$241,532,283

## 2012 ACTUALS April 30, 2012

# \$200,857,791

Carryforward (1%)

3

#### Florida Atlantic University E & G by Component For the Period Ending April 30, 2012

|                                  | EXPENSE<br>BUDGET | YTD ACTUALS | VARIANCE    | % BUDGET |
|----------------------------------|-------------------|-------------|-------------|----------|
| Instructional & Research         | 156,255,237       | 123,672,338 | 32,582,898  | 79%      |
| Instructional & Research Centers | 450,098           | 339,634     | 110,464     | 75%      |
| Library and Audio Visual         | 11,395,512        | 5,879,530   | 5,515,982   | 52%      |
| Operations and Maintenance       | 21,936,171        | 14,326,169  | 7,610,002   | 65%      |
| Student Services                 | 22,308,067        | 26,456,997  | (4,148,930) | 119%     |
| University Support               | 29,187,199        | 29,171,898  | 15,300      | 100%     |
| SUBTOTAL                         | 241,532,283       | 199,846,567 | 41,685,716  | 83%      |
| Carryforward                     | 44,850,854        | 9,254,822   | 35,596,032  | 21%      |
| Transfers                        | 0                 | 1,170       | (1,170)     | 0%       |
| TOTAL                            | 286,383,137       | 209,102,559 | 77,280,578  | 73%      |