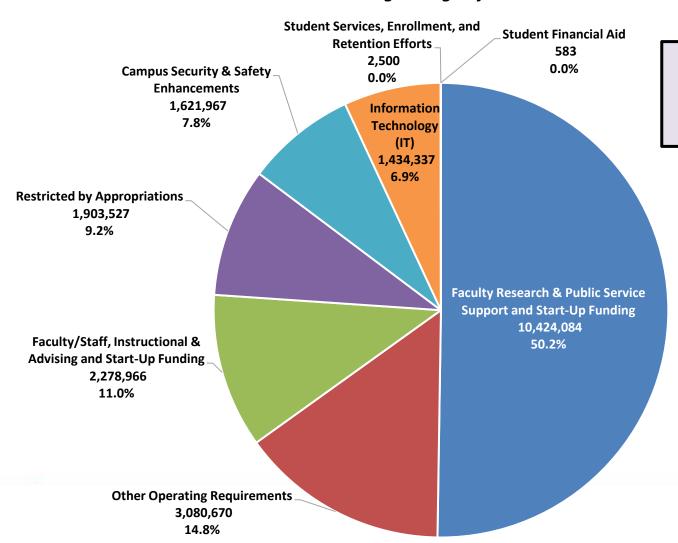

# Restricted Carryforward by Category

Excluding College of Medicine

Total Restricted: \$20.7M

# Education and General Carryforward Spending Plan Summary Approved by University Board of Trustees Balances and Spending Plans as of July 1, 2022

| Α. | Beginning E&G Carryforward Balance - July 1, 2022 :                                                                                                                                                             | <u>Ur</u> | iversity E&G            | Special Unit or<br>Campus (COM) | <u>Ur</u>    | Grand Total :<br>niversity Summary |
|----|-----------------------------------------------------------------------------------------------------------------------------------------------------------------------------------------------------------------|-----------|-------------------------|---------------------------------|--------------|------------------------------------|
|    | Cash                                                                                                                                                                                                            | \$        | 11,214,030              | \$ 4,891,96                     | ) \$         | 16,105,990                         |
|    | Investments                                                                                                                                                                                                     | \$        | 115,098,684             | \$ 7,337,94                     | \$           | 122,436,624                        |
|    | Accounts Receivable                                                                                                                                                                                             | \$        | 17,090,707              |                                 | - \$         | 17,090,707                         |
|    | Less: Accounts Payable                                                                                                                                                                                          | \$        | 41,165,812              |                                 | - \$         | 41,165,812                         |
| _  | Less: Deferred Student Tuition & Fees  Beginning E&G Carryforward Balance (Net of Payables/Receivables/Deferred Fees):                                                                                          | \$        | -                       | *                               | - \$         | -                                  |
| В. | beginning Eas Carrylorward Balance (Net of Payables/Receivables/Deferred Pees).                                                                                                                                 | \$        | 102,237,609             | \$ 12,229,90                    | \$           | 114,467,509                        |
| С. | Fiscal Year 2021-2022 E&G Carryforward Encumbrances Brought Forward                                                                                                                                             | \$        | -                       | •                               | - \$         | -                                  |
| D. | 7% Statutory Reserve Requirement (1011.45(1) F.S.):                                                                                                                                                             | \$        | 24,040,758              | \$ 1,922,50                     | 9 \$         | 25,963,267                         |
| E. | E&G Carryforward Balance Less 7% Statutory Reserve Requirement                                                                                                                                                  |           |                         |                                 |              |                                    |
|    | ( Amount Requiring Approved Spending Plan ):                                                                                                                                                                    | \$        | 78,196,851              | \$ 10,307,39                    | 1 \$         | 88,504,242                         |
| F. | Annual Contribution to Reserves for New FCO Projects (per s. 1001.706(12) F.S. and Board Reg 14.002) (Should agree with the "Total Facilities Reserves as of July 1, 2022" on the "Details - FCO Reserves" tab) | \$        | 353,162                 | \$                              | - \$         | 353,162                            |
| G. | * Restricted / Contractual Obligations                                                                                                                                                                          |           |                         |                                 |              |                                    |
|    | Restricted by Appropriations                                                                                                                                                                                    | \$        | 1,903,527               |                                 | - \$         | 1,903,527                          |
|    | University Board of Trustees Reserve Requirement                                                                                                                                                                | \$        | -                       | \$                              | - \$         | -                                  |
|    | Restricted by Contractual Obligations :                                                                                                                                                                         |           |                         |                                 |              |                                    |
|    | Compliance, Audit, and Security Compliance Program Enhancements                                                                                                                                                 | \$        |                         | \$                              | - \$         |                                    |
|    | Audit Program Enhancements                                                                                                                                                                                      | \$        | _                       | \$<br>\$                        | - \$         | _                                  |
|    | Campus Security and Safety Enhancements                                                                                                                                                                         | \$        | 1,621,967               |                                 | - \$         | 1,621,967                          |
|    |                                                                                                                                                                                                                 | ,         | 1,121,111               | Ť                               | •            | .,                                 |
|    | Academic and Student Affairs                                                                                                                                                                                    |           |                         |                                 |              |                                    |
|    | Student Services, Enrollment, and Retention Efforts                                                                                                                                                             | \$        | 2,500                   |                                 |              | 202,500                            |
|    | Student Financial Aid                                                                                                                                                                                           | \$        | 583                     |                                 |              | 108,683                            |
|    | Faculty/Staff, Instructional and Advising Support and Start-up Funding Faculty Research and Public Service Support and Start-Up Funding                                                                         | \$<br>\$  | 2,278,966<br>10,424,083 |                                 |              | 3,695,604                          |
|    | Library Resources                                                                                                                                                                                               | э<br>\$   | 10,424,003              |                                 | - \$         | 17,863,274                         |
|    | 2.87.41, 1.000-0.000                                                                                                                                                                                            | Ψ         | _                       | Ψ                               | Ψ            | _                                  |
|    | Facilities, Infrastructure, and Information Technology                                                                                                                                                          |           |                         |                                 |              |                                    |
|    | Utilities                                                                                                                                                                                                       | \$        |                         | \$                              | - \$         |                                    |
|    | Information Technology (ERP, Equipment, etc.)                                                                                                                                                                   | \$        | 1,434,337               |                                 | - \$         | 1,434,337                          |
|    | Minor Carryforward Fixed Capital Outlay Projects (Board of Governors Regulation 14.003(2))  Major Carryforward Fixed Capital Outlay Projects (Board of Governors Regulation 14.003(2))                          | \$<br>\$  | -                       | \$<br>\$                        | - \$         | -                                  |
|    | Other UBOT Approved Operating Requirements                                                                                                                                                                      | Φ         | -                       | <b>J</b>                        | - \$         | -                                  |
|    | Other Operating Requirements (University Board of Trustees-Approved That Support the University Mission)                                                                                                        | \$        | 3,080,670               | \$ 210,00                       | ) ¢          | 3,290,670                          |
|    | Contingencies for a State of Emergency Declared by the Governor ( Section 1011.45(3)(g) )                                                                                                                       | \$<br>\$  | 3,060,670               | \$ 210,00                       | у ф<br>\$    | 3,290,070                          |
|    | Contingenoies for a state of Emergency Deciated by the Governor ( decision for 1.45(6)(g) )                                                                                                                     | φ         | -                       |                                 | φ            | -                                  |
|    | Operating Restricted: (Should agree with restricted column totals on "Details-Operating" tab)                                                                                                                   | \$        | 20,746,632              | \$ 9,373,92                     | \$           | 30,120,561                         |
|    | FCO Restricted: (Should agree with restricted column totals on "Details-Fixed Capital Outlay" tab)                                                                                                              | \$        |                         | <u> </u>                        | - \$         | -                                  |
|    | Grand Total Restricted / Contractual Funds :                                                                                                                                                                    |           | 20,746,632              | \$ 9,373,92                     | 5            | 30,120,561                         |
| Н. | * Commitments  Commitment Audit and Security                                                                                                                                                                    |           |                         |                                 |              |                                    |
|    | Compliance, Audit, and Security Compliance Program Enhancements                                                                                                                                                 | \$        | 678,195                 | \$                              | - \$         | 678,195                            |
|    |                                                                                                                                                                                                                 | \$        |                         | _                               | - \$<br>- \$ | 070,190                            |
|    | Audit Program Enhancements Campus Security and Safety Enhancements                                                                                                                                              | \$        | 126,498                 |                                 | - \$<br>- \$ | 126,498                            |
|    |                                                                                                                                                                                                                 | φ         | 120,430                 | Ψ                               | - φ          | 120,430                            |
|    | Academic and Student Affairs                                                                                                                                                                                    | •         | 1 000 170               | •                               | •            | 4.000.470                          |
|    | Student Services, Enrollment, and Retention Efforts                                                                                                                                                             | \$        | 1,923,179               |                                 | - \$         | 1,923,179                          |
|    | Student Financial Aid                                                                                                                                                                                           | \$        | 2,976,807               |                                 | - \$         | 2,976,807                          |
|    | Faculty/Staff, Instructional and Advising Support and Start-up Funding                                                                                                                                          | \$        | 14,043,850              |                                 |              | 14,432,036                         |
|    | Faculty Research and Public Service Support and Start-Up Funding                                                                                                                                                | \$        | 3,169,569               |                                 |              | 3,606,725                          |
|    | Library Resources                                                                                                                                                                                               | \$        | 1,097,959               | Ъ                               | - \$         | 1,097,959                          |