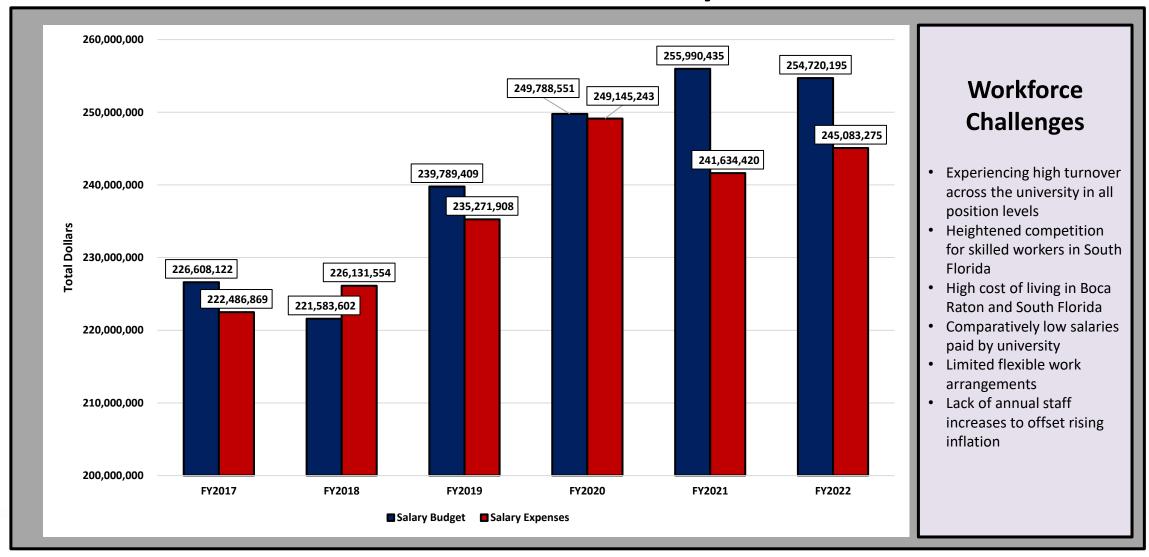

mplate format

and finalize numbers for presentation to BOT

# FAU Carryforward Looking Ahead

### Goal

Carryforward Will Become
Part of New Budget Model Implementation





### **Outcome**

Create Recurring Pool of Strategic Funds

### Outcome

Analyze ROI on Strategic Initiatives and Identify Investment Opportunities



### Outcome

Leverage Existing Budget Tool (Adaptive) to Track Multiyear Commitments

# Historical E&G and Carryforward





# Carryforward Drivers

### **Cost Decreases**

- Holdback of \$18.1M (E&G) from FY21 into FY22 adding to carryforward balances.
- Cumulative unspent salary budget of \$24M and cumulative unspent expense budget of \$62.9M in FY21 and FY22

# Increases in Appropriations

 FAU 100 Funding of \$12M received in FY20.

# Historical University Salaries



# Fiscal Task Force Initiatives Approved by BOT FY22

| Approved Carryforward Uses                                | FY23       |
|-----------------------------------------------------------|------------|
| Academic Affairs                                          | 13,328,197 |
| Association of College and University Educators (ACUE)    | 270,000    |
| Student Workday Implementation                            | 11,338,197 |
| Start up Costs for New Faculty Contracts                  | 1,720,000  |
| President                                                 | 2,591,658  |
| Personnel Costs                                           | 2,591,658  |
| Research                                                  | 7,980,000  |
| 3T fMRI                                                   | 5,600,0