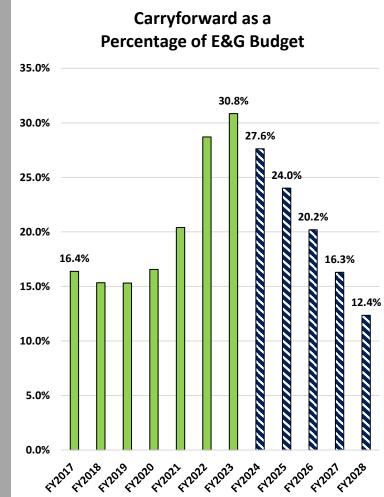

# Historical E&G and Carryforward

### **Cost Decreases**

- Holdback of \$18.1M (E&G) from FY21 into FY22 adding to carryforward balances.
- Cumulative unspent salary budget of \$24M and cumulative unspent expense budget of \$62.9M in FY21 and FY22