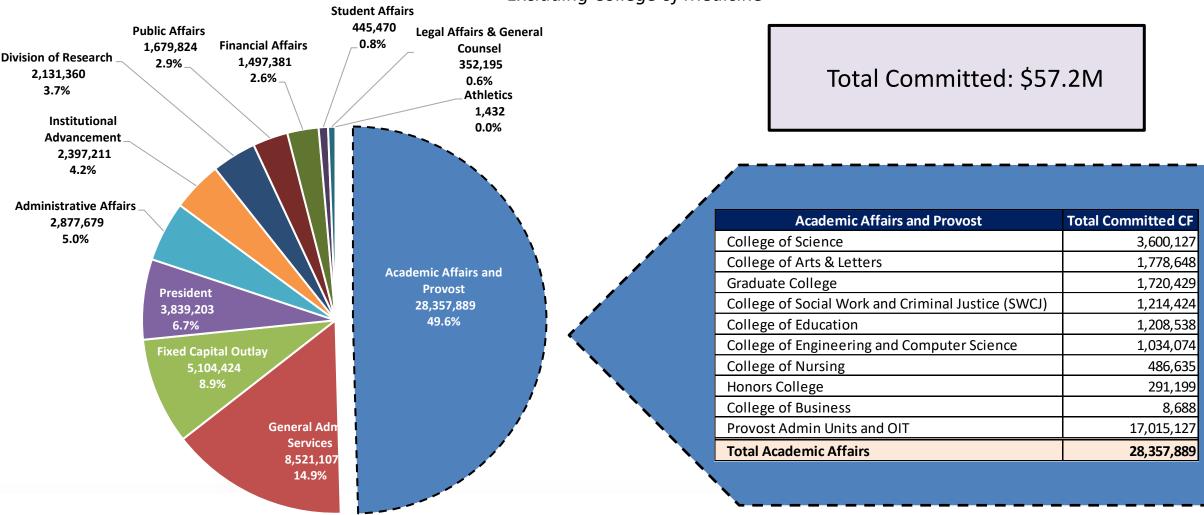

# Committed Carryforward by Area

# Education and General Carryforward Spending Plan Summary Approved by University Board of Trustees Balances and Spending Plans as of July 1, 2022

|                                                                                                                                                     | <u>Un</u> | iversity E&G |    | cial Unit or<br>pus (COM) |          | Grand Total :<br>iversity Summary |
|-----------------------------------------------------------------------------------------------------------------------------------------------------|-----------|--------------|----|---------------------------|----------|-----------------------------------|
| Facilities, Infrastructure, and Information Technology                                                                                              |           |              |    |                           |          |                                   |
| Utilities                                                                                                                                           | \$        | 2,271,113    | \$ | -                         | \$       | 2,271,113                         |
| Information Technology (ERP, Equipment, etc.)                                                                                                       | \$        | 17,408,003   | \$ | -                         | \$       | 17,408,003                        |
| Minor Carryforward Fixed Capital Outlay Projects ( Board of Governors Regulation 14.003(2) )                                                        | \$        | 4,996,304    | \$ | 108,120                   | \$       | 5,104,424                         |
| Major Carryforward Fixed Capital Outlay Projects ( Board of Governors Regulation 14.003(2) )                                                        | \$        | -            | \$ | -                         | \$       | -                                 |
| Other UBOT Approved Operating Requirements Other Operating Requirements (University Board of Trustees-Approved That Support the University Mission) | \$        | 8,405,580    | \$ | _                         | \$       | 8,405,580                         |
| Contingencies for a State of Emergency Declared by the Governor ( Section 1011.45(3)(g) )                                                           | \$        | -            | •  |                           | \$<br>\$ | -                                 |
| Operating Commitments: (Should agree with committed column total on "Details-Operating" tab)                                                        | \$        | 52,100,753   | \$ | 825,342                   | \$       | 52,926,095                        |
| FCO Commitments: (Should agree with committed column total on "Details-Fixed Capital Outlay" tab)                                                   | \$        | 4,996,304    | \$ | 108,120                   | \$       | 5,104,424                         |
| Grand Total Commitments :                                                                                                                           | \$        | 57,097,057   | \$ | 933,462                   | \$       | 58,030,519                        |
| Available E&G Carryforward Balance as of July 1, 2022:                                                                                              | \$        | -            | \$ | -                         | \$       | -                                 |