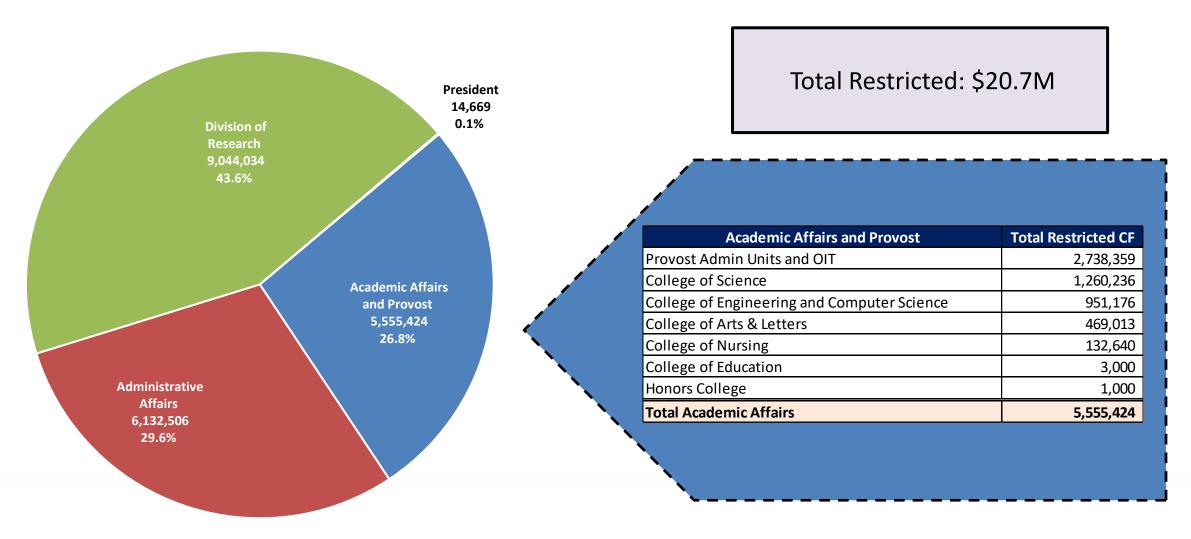

# Restricted Carryforward by Category

Excluding College of Medicine

Total Restricted: \$20.7M

# Restricted Carryforward by Area

Excluding College of Medicine

# Education and General Carryforward Spending Plan Summary Approved by University Board of Trustees Balances and Spending Plans as of July 1, 2022

| Α. | Beginning E&G Carryforward Balance - July 1, 2022 :                                                                                                                                                             | <u>Ur</u> | iversity E&G            | Special Unit or<br>Campus (COM) | <u>Ur</u>    | Grand Total :<br>niversity Summary |
|----|-----------------------------------------------------------------------------------------------------------------------------------------------------------------------------------------------------------------|-----------|-------------------------|---------------------------------|--------------|------------------------------------|
|    | Cash                                                                                                                                                                                                            | \$        | 11,214,030              | \$ 4,891,96                     | ) \$         | 16,105,990                         |
|    | Investments                                                                                                                                                                                                     | \$        | 115,098,684             | \$ 7,337,94                     | \$           | 122,436,624                        |
|    | Accounts Receivable                                                                                                                                                                                             | \$        | 17,090,707              |                                 | - \$         | 17,090,707                         |
|    | Less: Accounts Payable                                                                                                                                                                                          | \$        | 41,165,812              |                                 | - \$         | 41,165,812                         |
| _  | Less: Deferred Student Tuition & Fees  Beginning E&G Carryforward Balance (Net of Payables/Receivables/Deferred Fees):                                                                                          | \$        | -                       | *                               | - \$         | -                                  |
| В. | beginning Eas Carrylorward Balance (Net of Payables/Receivables/Deferred Pees).                                                                                                                                 | \$        | 102,237,609             | \$ 12,229,90                    | \$           | 114,467,509                        |
| С. | Fiscal Year 2021-2022 E&G Carryforward Encumbrances Brought Forward                                                                                                                                             | \$        | -                       | •                               | - \$         | -                                  |
| D. | 7% Statutory Reserve Requirement (1011.45(1) F.S.):                                                                                                                                                             | \$        | 24,040,758              | \$ 1,922,50                     | 9 \$         | 25,963,267                         |
| E. | E&G Carryforward Balance Less 7% Statutory Reserve Requirement                                                                                                                                                  |           |                         |                                 |              |                                    |
|    | ( Amount Requiring Approved Spending Plan ):                                                                                                                                                                    | \$        | 78,196,851              | \$ 10,307,39                    | 1 \$         | 88,504,242                         |
| F. | Annual Contribution to Reserves for New FCO Projects (per s. 1001.706(12) F.S. and Board Reg 14.002) (Should agree with the "Total Facilities Reserves as of July 1, 2022" on the "Details - FCO Reserves" tab) | \$        | 353,162                 | \$                              | - \$         | 353,162                            |
| G. | * Restricted / Contractual Obligations                                                                                                                                                                          |           |                         |                                 |              |                                    |
|    | Restricted by Appropriations                                                                                                                                                                                    | \$        | 1,903,527               |                                 | - \$         | 1,903,527                          |
|    | University Board of Trustees Reserve Requirement                                                                                                                                                                | \$        | -                       | \$                              | - \$         | -                                  |
|    | Restricted by Contractual Obligations :                                                                                                                                                                         |           |                         |                                 |              |                                    |
|    | Compliance, Audit, and Security Compliance Program Enhancements                                                                                                                                                 | \$        |                         | \$                              | - \$         |                                    |
|    | Audit Program Enhancements                                                                                                                                                                                      | \$        | _                       | \$<br>\$                        | - \$         | _                                  |
|    | Campus Security and Safety Enhancements                                                                                                                                                                         | \$        | 1,621,967               |                                 | - \$         | 1,621,967                          |
|    |                                                                                                                                                                                                                 | ,         | 1,121,111               | Ť                               | •            | .,                                 |
|    | Academic and Student Affairs                                                                                                                                                                                    |           |                         |                                 |              |                                    |
|    | Student Services, Enrollment, and Retention Efforts                                                                                                                                                             | \$        | 2,500                   |                                 |              | 202,500                            |
|    | Student Financial Aid                                                                                                                                                                                           | \$        | 583                     |                                 |              | 108,683                            |
|    | Faculty/Staff, Instructional and Advising Support and Start-up Funding Faculty Research and Public Service Support and Start-Up Funding                                                                         | \$<br>\$  | 2,278,966<br>10,424,083 |                                 |              | 3,695,604                          |
|    | Library Resources                                                                                                                                                                                               | э<br>\$   | 10,424,003              |                                 | - \$         | 17,863,274                         |
|    | 2.87.41, 1.000-0.000                                                                                                                                                                                            | Ψ         | _                       | Ψ                               | Ψ            | _                                  |
|    | Facilities, Infrastructure, and Information Technology                                                                                                                                                          |           |                         |                                 |              |                                    |
|    | Utilities                                                                                                                                                                                                       | \$        |                         | \$                              | - \$         |                                    |
|    | Information Technology (ERP, Equipment, etc.)                                                                                                                                                                   | \$        | 1,434,337               |                                 | - \$         | 1,434,337                          |
|    | Minor Carryforward Fixed Capital Outlay Projects (Board of Governors Regulation 14.003(2))  Major Carryforward Fixed Capital Outlay Projects (Board of Governors Regulation 14.003(2))                          | \$<br>\$  | -                       | \$<br>\$                        | - \$         | -                                  |
|    | Other UBOT Approved Operating Requirements                                                                                                                                                                      | Φ         | -                       | <b>J</b>                        | - \$         | -                                  |
|    | Other Operating Requirements (University Board of Trustees-Approved That Support the University Mission)                                                                                                        | \$        | 3,080,670               | \$ 210,00                       | ) ¢          | 3,290,670                          |
|    | Contingencies for a State of Emergency Declared by the Governor ( Section 1011.45(3)(g) )                                                                                                                       | \$<br>\$  | 3,060,670               | \$ 210,00                       | у ф<br>\$    | 3,290,070                          |
|    | Contingenoies for a state of Emergency Deciated by the Governor ( decision for 1.45(6)(g) )                                                                                                                     | φ         | -                       |                                 | φ            | -                                  |
|    | Operating Restricted: (Should agree with restricted column totals on "Details-Operating" tab)                                                                                                                   | \$        | 20,746,632              | \$ 9,373,92                     | \$           | 30,120,561                         |
|    | FCO Restricted: (Should agree with restricted column totals on "Details-Fixed Capital Outlay" tab)                                                                                                              | \$        |                         | <u> </u>                        | - \$         | -                                  |
|    | Grand Total Restricted / Contractual Funds :                                                                                                                                                                    |           | 20,746,632              | \$ 9,373,92                     | 5            | 30,120,561                         |
| Н. | * Commitments  Commitment Audit and Security                                                                                                                                                                    |           |                         |                                 |              |                                    |
|    | Compliance, Audit, and Security Compliance Program Enhancements                                                                                                                                                 | \$        | 678,195                 | \$                              | - \$         | 678,195                            |
|    |                                                                                                                                                                                                                 | \$        |                         | _                               | - \$<br>- \$ | 070,190                            |
|    | Audit Program Enhancements Campus Security and Safety Enhancements                                                                                                                                              | \$        | 126,498                 |                                 | - \$<br>- \$ | 126,498                            |
|    |                                                                                                                                                                                                                 | φ         | 120,430                 | Ψ                               | - φ          | 120,430                            |
|    | Academic and Student Affairs                                                                                                                                                                                    | •         | 1 000 170               | •                               | •            | 4.000.470                          |
|    | Student Services, Enrollment, and Retention Efforts                                                                                                                                                             | \$        | 1,923,179               |                                 | - \$         | 1,923,179                          |
|    | Student Financial Aid                                                                                                                                                                                           | \$        | 2,976,807               |                                 | - \$         | 2,976,807                          |
|    | Faculty/Staff, Instructional and Advising Support and Start-up Funding                                                                                                                                          | \$        | 14,043,850              |                                 |              | 14,432,036                         |
|    | Faculty Research and Public Service Support and Start-Up Funding                                                                                                                                                | \$        | 3,169,569               |                                 |              | 3,606,725                          |
|    | Library Resources                                                                                                                                                                                               | \$        | 1,097,959               | Ъ                               | - \$         | 1,097,959                          |