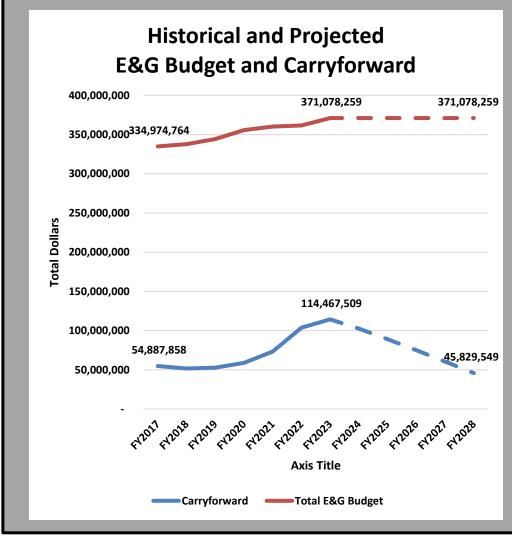

# Historical E&G and Carryforward

### **Cost Decreases**

- Holdback of \$18.1M (E&G) from FY21 into FY22 adding to carryforward balances.
- Cumulative unspent salary budget of \$24M and cumulative unspent expense budget of \$62.9M in FY21 and FY22

# Increases in Appropriations

 FAU 100 Funding of \$12M received in FY20.