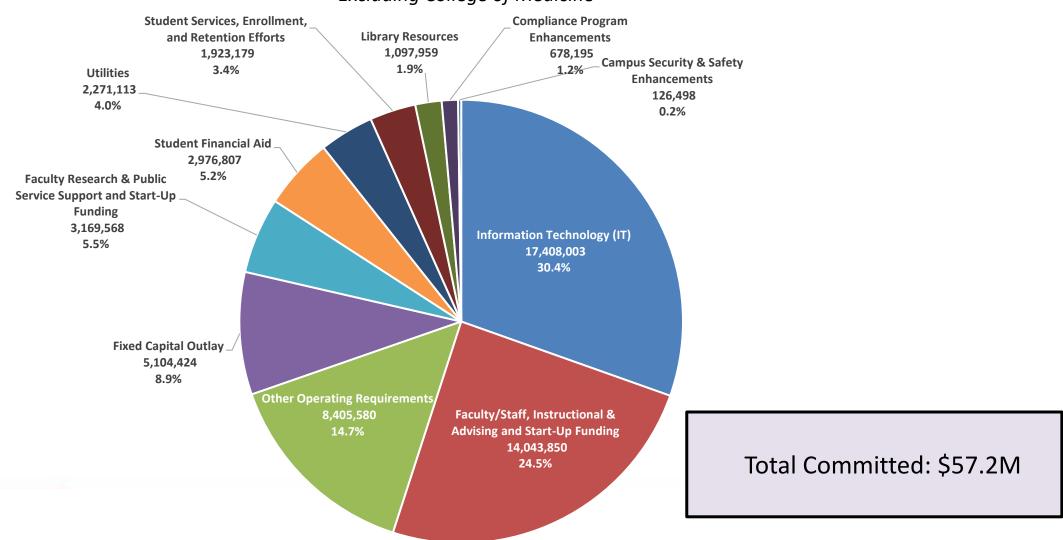

# Committed Carryforward by Category

# Education and General Carryforward Spending Plan Summary Approved by University Board of Trustees Balances and Spending Plans as of July 1, 2022

|                                                                                                                                                     | <u>Un</u> | iversity E&G |    | cial Unit or<br>pus (COM) |          | Grand Total :<br>iversity Summary |
|-----------------------------------------------------------------------------------------------------------------------------------------------------|-----------|--------------|----|---------------------------|----------|-----------------------------------|
| Facilities, Infrastructure, and Information Technology                                                                                              |           |              |    |                           |          |                                   |
| Utilities                                                                                                                                           | \$        | 2,271,113    | \$ | -                         | \$       | 2,271,113                         |
| Information Technology (ERP, Equipment, etc.)                                                                                                       | \$        | 17,408,003   | \$ | -                         | \$       | 17,408,003                        |
| Minor Carryforward Fixed Capital Outlay Projects ( Board of Governors Regulation 14.003(2) )                                                        | \$        | 4,996,304    | \$ | 108,120                   | \$       | 5,104,424                         |
| Major Carryforward Fixed Capital Outlay Projects ( Board of Governors Regulation 14.003(2) )                                                        | \$        | -            | \$ | -                         | \$       | -                                 |
| Other UBOT Approved Operating Requirements Other Operating Requirements (University Board of Trustees-Approved That Support the University Mission) | \$        | 8,405,580    | \$ | _                         | \$       | 8,405,580                         |
| Contingencies for a State of Emergency Declared by the Governor ( Section 1011.45(3)(g) )                                                           | \$        | -            | •  |                           | \$<br>\$ | -                                 |
| Operating Commitments: (Should agree with committed column total on "Details-Operating" tab)                                                        | \$        | 52,100,753   | \$ | 825,342                   | \$       | 52,926,095                        |
| FCO Commitments: (Should agree with committed column total on "Details-Fixed Capital Outlay" tab)                                                   | \$        | 4,996,304    | \$ | 108,120                   | \$       | 5,104,424                         |
| Grand Total Commitments :                                                                                                                           | \$        | 57,097,057   | \$ | 933,462                   | \$       | 58,030,519                        |
| Available E&G Carryforward Balance as of July 1, 2022:                                                                                              | \$        | -            | \$ | -                         | \$       | -                                 |