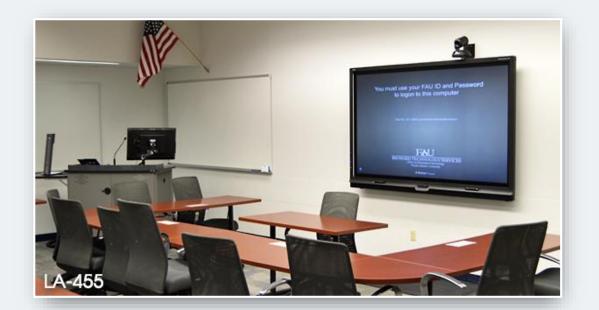

## Equipment

- 84" SMART Board 8084i Interactive Display
- 24" SMART Display
- 65" TV
- 2 Cameras
- 1 Microphone in the ETS
- 2 Revo Wireless Microphones
- 8 Ceiling-Mounted Microphones
- 6 Speakers

- Document Camera
- Blue Ray
- PC
- Cobi Tray to connect other devices