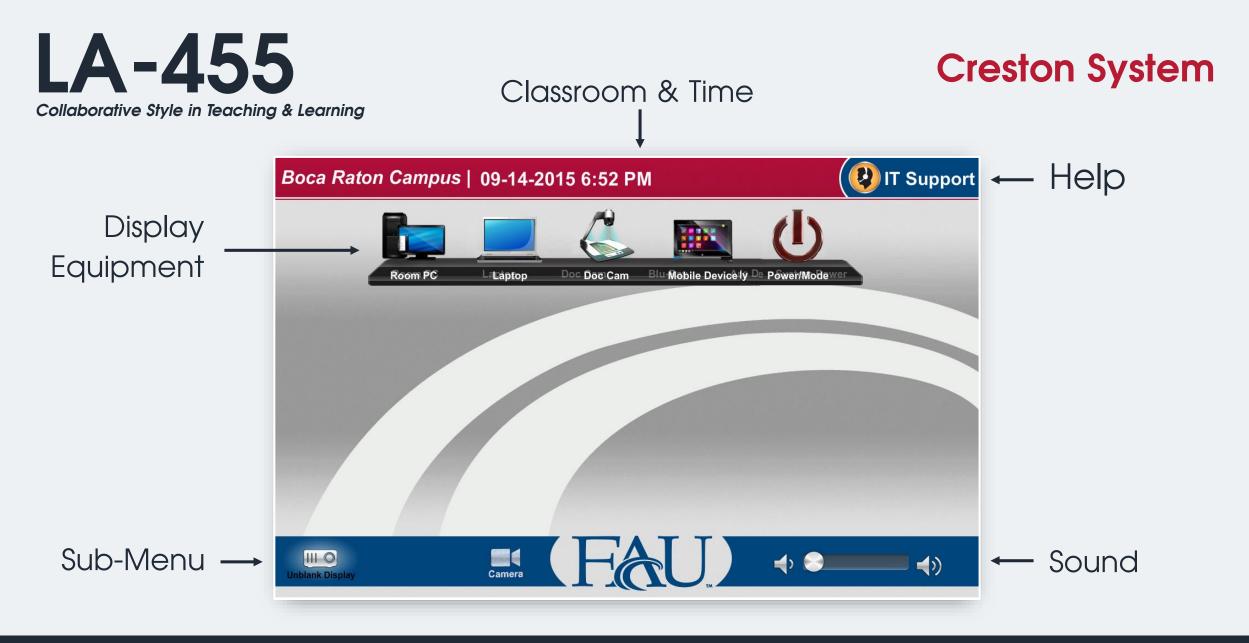

## Software

- SMART Meeting Pro Software
- Echo 360 Recording
- AirMedia Mobile System
- Skype for Business

Inspired Collaboration<sup>™</sup>

Skype for Business

echo

active learning

OFFICE OF INFORMATION TECHNOLOGY | BROWARD TECHNOLOGY SERVICES