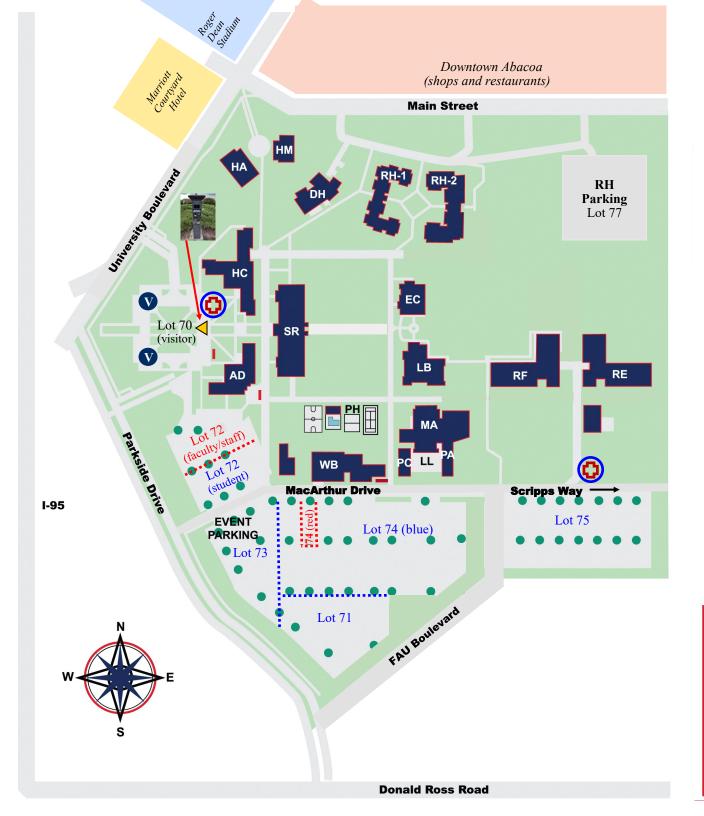

Florida Atlantic University John D. MacArthur Campus 5353 Parkside Drive Jupiter, Florida 33458 561-799-8500

## **BUILDING LEGEND**

- AD Administration/Classroom
- AR Huckshorn Arboretum
- **DH Dining Hall Commons**
- **EC** Education and Classroom
- **HA** Hibel Fine Arts
- **HC** Wilkes Honors College
- **HM** Hibel Museum
- LB Library
- LL Elinor Bernon Rosenthal Lifelong
  - **Learning Complex**
- MA Maltz Center for Education
- PA Perloff Administration
- PC Perloff Classroom
- PH Pool House/Recreation Area
- **RE** Research Expansion
- **RF** Research Facility
- RH Residence Halls 1 & 2
- SR Student Resources/Classrooms
- WB Wilkes Psychology
- Visitor Parking
  - Visitor Parking Meter
  - Campus Directory
    - **Shuttle Stop**

## **DRIVING DIRECTIONS**

From I-95: take exit 83 (Donald Ross Road) east to Parkside Drive. Turn North on Parkside Drive and turn right into parking area.

From Florida Turnpike headed South: take exit 116 (Indiantown Road) east to I-95 South. From I-95 exit 83 (Donald Ross Road) east to Parkside Drive. Turn North on Parkside Drive and turn right into parking area.

From Florida Turnpike headed North: take exit 109 (PGA Blvd) east to Central Blvd. North. Turn West on Donald Ross Road. Turn North onto Parkside Drive and turn right into parking area.