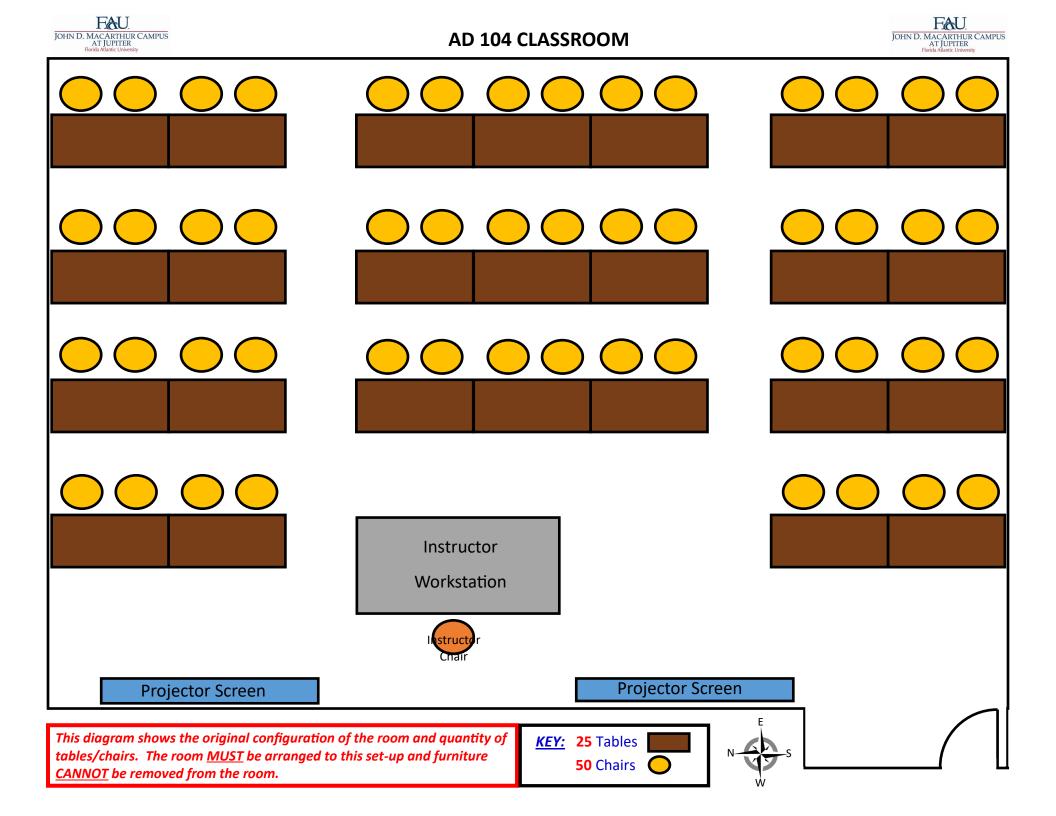

|                                                                                                           | AD 205 CLASSROOM |                                                                      |
|-----------------------------------------------------------------------------------------------------------|------------------|----------------------------------------------------------------------|
| FROM<br>JOHN D. MACARTHUR CAMPUS<br>AT JUPITER<br>Florida Alfanic University<br>This diagram<br>shows the |                  | JOHN D. MACARTHUR CAMPUS<br>AT JUPITER<br>Florida Atlanic University |
| original<br>configuration<br>of the room<br>and quantity<br>of tables/<br>chairs. The                     |                  |