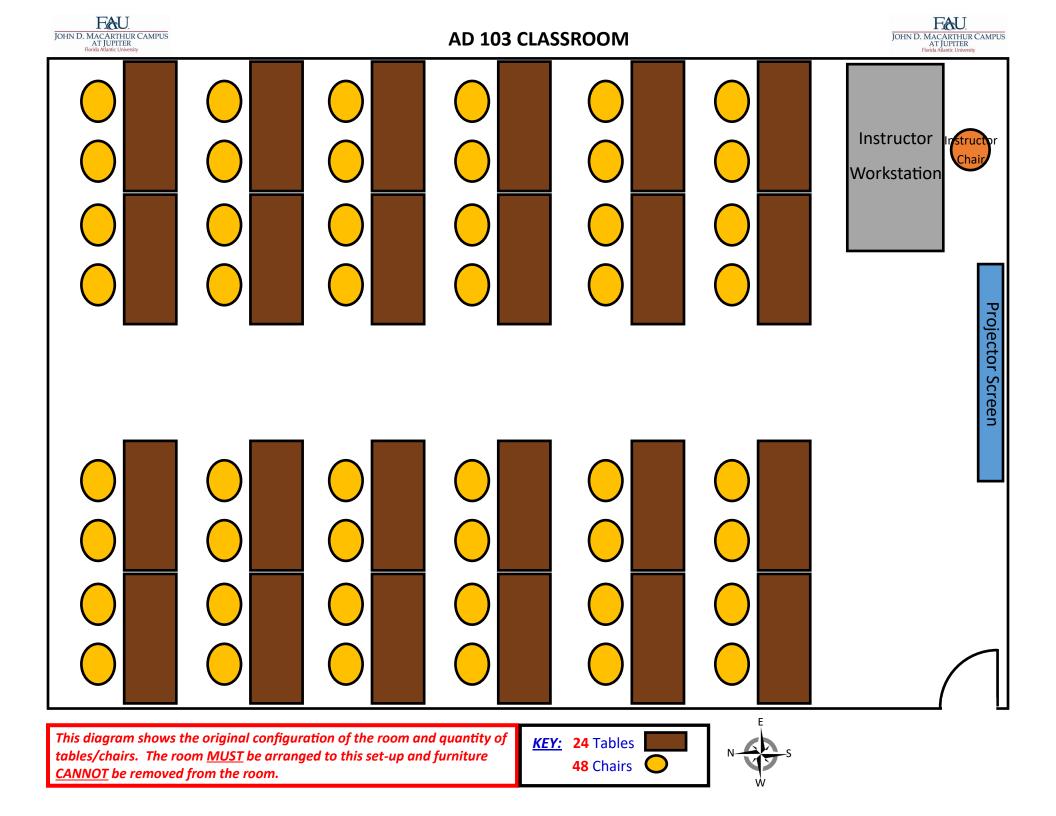

|                                                                                                           | AD 205 CLASSROOM |                                                                      |
|-----------------------------------------------------------------------------------------------------------|------------------|----------------------------------------------------------------------|
| FROM<br>JOHN D. MACARTHUR CAMPUS<br>AT JUPITER<br>Florida Alfanic University<br>This diagram<br>shows the |                  | JOHN D. MACARTHUR CAMPUS<br>AT JUPITER<br>Florida Atlanic University |
| original<br>configuration<br>of the room<br>and quantity<br>of tables/<br>chairs. The                     |                  |