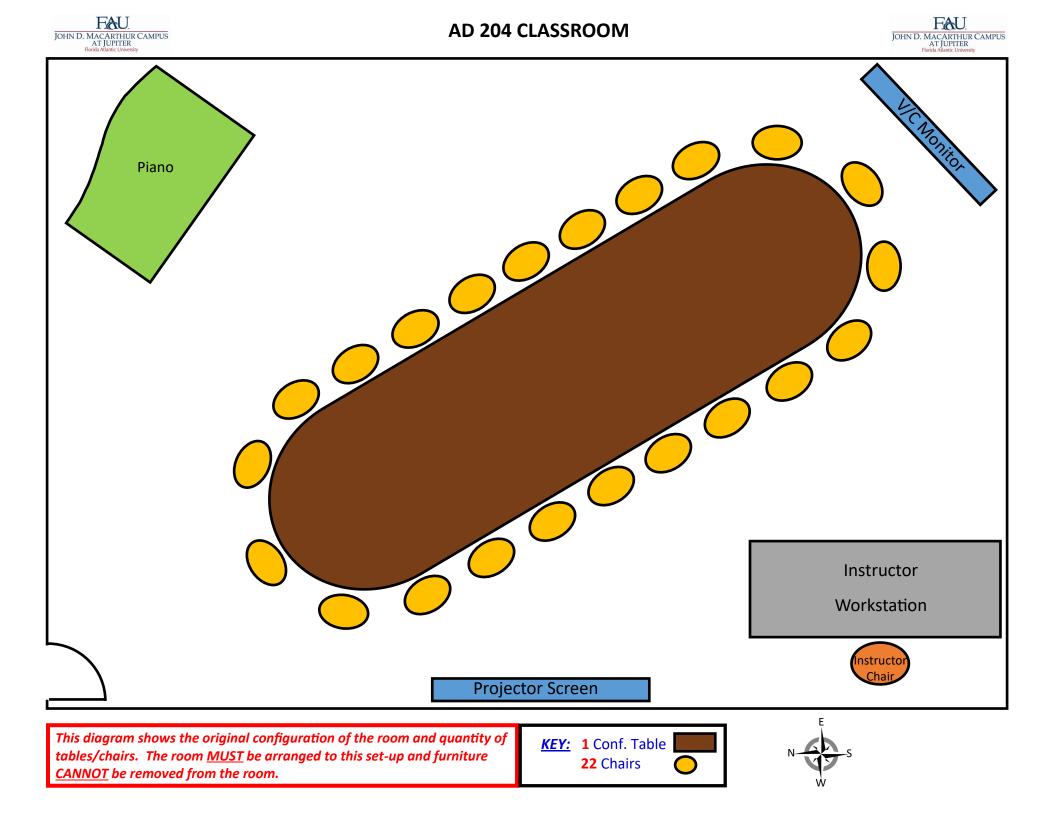

|                                                                                                           | AD 205 CLASSROOM |                                                                      |
|-----------------------------------------------------------------------------------------------------------|------------------|----------------------------------------------------------------------|
| FROM<br>JOHN D. MACARTHUR CAMPUS<br>AT JUPITER<br>Florida Alfanic University<br>This diagram<br>shows the |                  | JOHN D. MACARTHUR CAMPUS<br>AT JUPITER<br>Florida Atlanic University |
| original<br>configuration<br>of the room<br>and quantity<br>of tables/<br>chairs. The                     |                  |                                                                      |
| room <u>MUST</u><br>be arranged<br>to this set-up<br>and furniture<br><u>CANNOT</u> be                    |                  | Projector Screen                                                     |
| removed from<br>the room.                                                                                 |                  | creen                                                                |
| KEY:<br>35 Flip-Top<br>Desks                                                                              |                  | Instructor<br>Workstatio                                             |
| W E                                                                                                       |                  | Instructor                                                           |