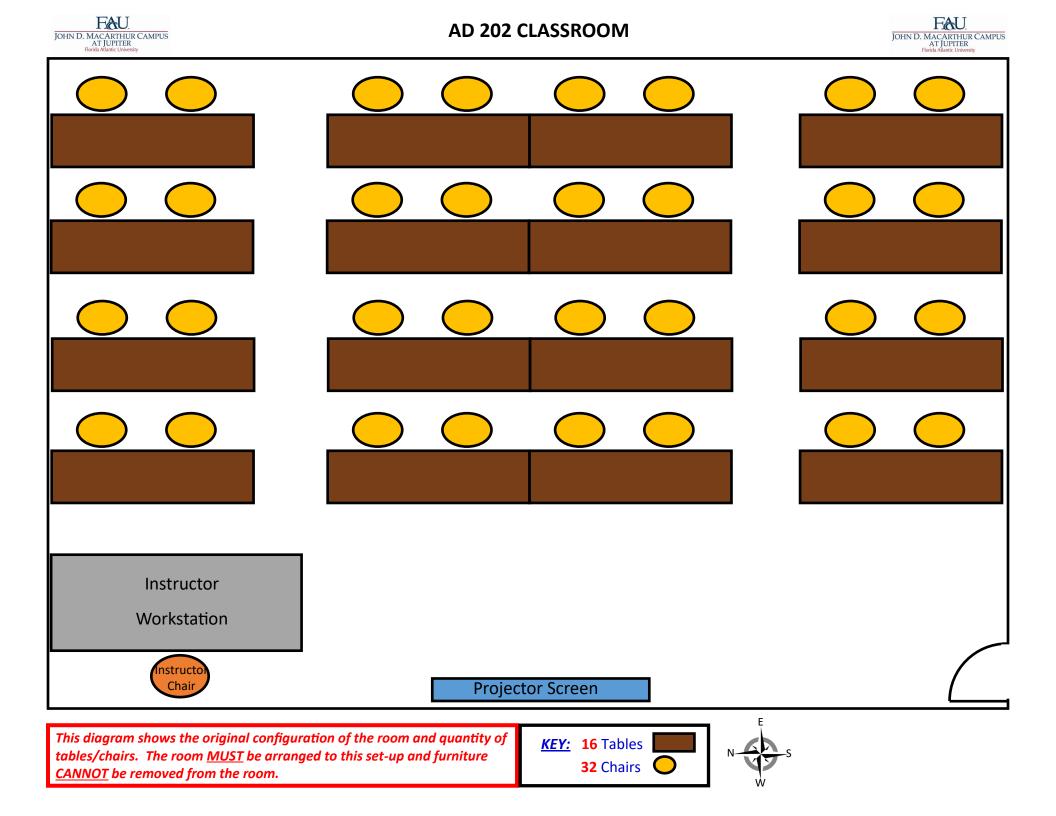

|                                                                                                           | AD 205 CLASSROOM |                                                                      |
|-----------------------------------------------------------------------------------------------------------|------------------|----------------------------------------------------------------------|
| FROM<br>JOHN D. MACARTHUR CAMPUS<br>AT JUPITER<br>Florida Alfanic University<br>This diagram<br>shows the |                  | JOHN D. MACARTHUR CAMPUS<br>AT JUPITER<br>Florida Atlanic University |
| original<br>configuration<br>of the room<br>and quantity<br>of tables/<br>chairs. The                     |                  |