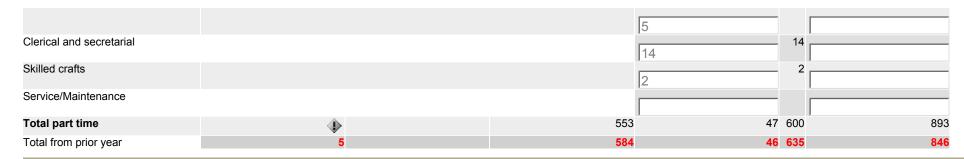

|
|         | Tenured  O  O   | Faculty status                              | Tenured On tenure track Not on tenure track/ no tenure system    533 | Tenured On tenure track Not on tenure track/ no tenure system    533 | Tenured   On tenure track   Not on tenure track   Not on tenure system   S33   S33 |



Part C - Employees by Assigned Position - Total number of staff

| Total number of staff by employment status and primary function/occupational activity                       |           |                 |           |                 |                     |                                           |  |  |  |  |
|-------------------------------------------------------------------------------------------------------------|-----------|-----------------|-----------|-----------------|---------------------|-------------------------------------------|--|--|--|--|
| As of November 1, 2008                                                                                      |           |                 |           |                 |                     |