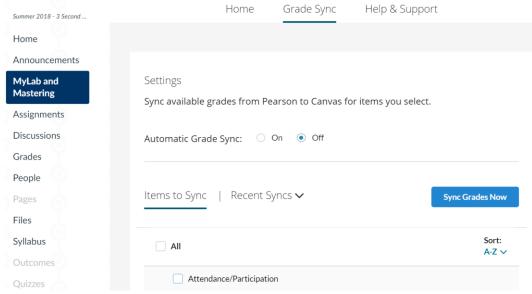

## Pearson Grade Synchronization Instructions:

- 1. Log into Canvas (canvas.fau.edu) using your FAU netID and password.
- 2. Use the **Dashboard** or the **All Courses** link to access the course where you would like to synchronize grades.
- 3. Click on the MyLab and Mastering link in the course navigation menu to the left.
- 4. You should now see the Home tab of the MyLab and Mastering tool.
- 5. Click on the **Grade Sync** tab to access the tool's synchronization settings. Here you can choose whether you would like individual assignments to be synchronized automatically or manually.

**Grade Sync Settings** 

- 6. For automatic grade synchronization:
  - A. Choose the items that should synchronize automatically by clicking on the checkboxes beside them.
  - B. Click "On" next to the Automatic Grade Sync option.
  - C. You should see a green label appear next to the items that you selected, indicating that these grades will be updated automatically as they are completed by students. It may take some time to update your grades, but if you would like to push an immediate update, follow steps 7A and B.
- 7. For manual grade synchronization:
  - A. Choose the items that you would like to synchronize immediately by clicking on the checkboxes beside them.
  - B. Click the Sync Grades Now button to begin updating the selected assignments.
- 8. Once your grades have finished synchronizing, view your **Assignments** and **Grades** by clicking the respective links in the course navigation menu. Inconsistencies may occur due to inaccurate weighting of grades. For a document on how to apply grade-weights in Canvas, please consult this instructional document.